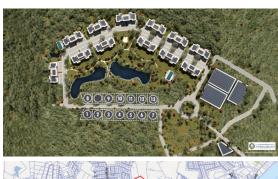

## PROPERTY DESCRIPTION

One of the prime lots on the picturesque side of the development, overlooking an immaculate landscaped area and two large ponds that are planned. This is a well located, small development site of only 12 lots in a pristine area of Lower Valley. Private and tranquil location, just off of Shamrock Road in a quiet area. You feel like you are living out in the country, but really only 20 to 30 minutes from George Town. These lots are about 10 miles from George Town and only a few miles from the 67 acre Mandarin Oriental development site, which starts construction this year. There are plans for the East-West Arterial road to be nearby, further improving access into George Town. Lower Valley is starting to develop at a faster pace, due to the good values here. Over the next several years, it will have made good sense to buy in early at these current lower land prices. This location will only keep getting better! Don't miss buying in now to get a good investment to develop a home or to hold it for future use.