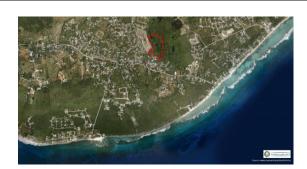

## PROPERTY DESCRIPTION

One of the prime lots on the picturesque side of the development, overlooking an immaculate landscaped area and two large ponds that are planned. This is a well located, small development site of only 12 lots in a pristine area of Lower Valley. Private and tranquil location, just off of Shamrock Road in a quiet area. You feel like you are living out in the country, but really only 20 to 30 minutes from George Town. These lots are about 10 miles from George Town and only a few miles from the 67 acre Mandarin Oriental development site, which starts construction this year. There are plans for the East-West Arterial road to be nearby, further improving access into George Town. Lower Valley is starting to develop at a faster pace, due to the good values here. Over the next several years, it will have made good sense to buy in early at these current lower land prices. This location will only keep getting better! Don't miss buying in now to get a good investment to develop a home or to hold it for future use.