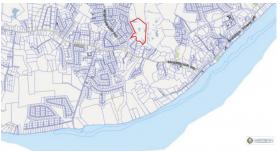

## PROPERTY DESCRIPTION

One of the prime lots on the picturesque side of the development, overlooking an immaculate landscaped area and two large ponds that are planned. This is a well located, small development site of only 12 lots in a pristine area of Lower Valley. Private and tranquil location, just off of Shamrock Road in a quiet area. You feel like you are living out in the country, but really only 20 to 30 minutes from George Town. These lots are about 10 miles from George Town and only a few miles from the 67 acre Mandarin Oriental development site, which starts construction this year. There are plans for the East-West Arterial road to be nearby, further improving access into George Town. Lower Valley is starting to develop at a faster pace, due to the good values here. Over the next several years, it will have made good sense to buy in early at these current lower land prices. This location will only keep getting better! Don't miss buying in now to get a good investment to develop a home or to hold it for future use.