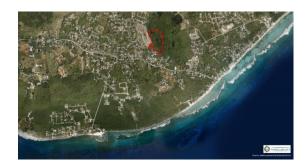

## PROPERTY DESCRIPTION

One of the prime lots on the picturesque side of the development, overlooking an immaculate landscaped area and two large ponds that are planned. This is a well located, small development site of only 12 lots in a pristine area of Lower Valley. Private and tranquil location, just off of Shamrock Road in a quiet area. You feel like you are living out in the country, but really only 20 to 30 minutes from George Town. These lots are about 10 miles from George Town and only a few miles from the 67 acre Mandarin Oriental development site, which starts construction this year. There are plans for the East-West Arterial road to be nearby, further improving access into George Town. Lower Valley is starting to develop at a faster pace, due to the good values here. Over the next several years, it will have made good sense to buy in early at these current lower land prices. This location will only keep getting better! Don't miss buying in now to get a good investment to develop a home or to hold it for future use.