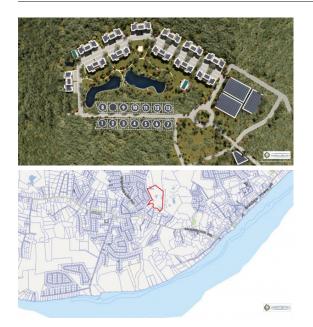

## PROPERTY DESCRIPTION

One of the prime lots on the picturesque side of the development, overlooking an immaculate landscaped area and two large ponds that are planned. This is a well located, small development site of only 12 lots in a pristine area of Lower Valley. Private and tranquil location, just off of Shamrock Road in a quiet area. You feel like you are living out in the country, but really only 20 to 30 minutes from George Town. These lots are about 10 miles from George Town and only a few miles from the 67 acre Mandarin Oriental development site, which starts construction this year. There are plans for the East-West Arterial road to be nearby, further improving access into George Town. Lower Valley is starting to develop at a faster pace, due to the good values here. Over the next several years, it will have made good sense to buy in early at these current lower land prices. This location will only keep getting better! Don't miss buying in now to get a good investment to develop a home or to hold it for future use.