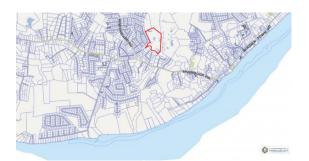

# PROPERTY DESCRIPTION

One of the prime lots on the picturesque side of the development, overlooking an immaculate landscaped area and two large ponds that are planned. This is a well located, small development site of only 12 lots in a pristine area of Lower Valley. Private and tranquil location, just off of Shamrock Road in a quiet area. You feel like you are living out in the country, but really only 20 to 30 minutes from George Town. These lots are about 10 miles from George Town and only a few miles from the 67 acre Mandarin Oriental development site, which starts construction this year. There are plans for the East-West Arterial road to be nearby, further improving access into George Town. Lower Valley is starting to develop at a faster pace, due to the good values here. Over the next several years, it will have made good sense to buy in early at these current lower land prices. This location will only keep getting better! Don't miss buying in now to get a good investment to develop a home or to hold it for future use.