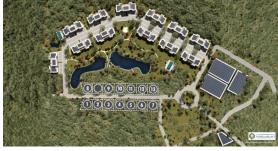

# PROPERTY DESCRIPTION

One of the prime lots on the picturesque side of the development, overlooking an immaculate landscaped area and two large ponds that are planned. This is a well located, small development site of only 12 lots in a pristine area of Lower Valley. Private and tranquil location, just off of Shamrock Road in a quiet area. You feel like you are living out in the country, but really only 20 to 30 minutes from George Town. These lots are about 10 miles from George Town and only a few miles from the 67 acre Mandarin Oriental development site, which starts construction this year. There are plans for the East-West Arterial road to be nearby, further improving access into George Town. Lower Valley is starting to develop at a faster pace, due to the good values here. Over the next several years, it will have made good sense to buy in early at these current lower land prices. This location will only keep getting better! Don't miss buying in now to get a good investment to develop a home or to hold it for future use.