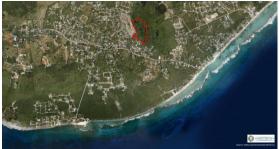

# PROPERTY DESCRIPTION

One of the prime lots on the picturesque side of the development, overlooking an immaculate landscaped area and two large ponds that are planned. This is a well located, small development site of only 12 lots in a pristine area of Lower Valley. Private and tranquil location, just off of Shamrock Road in a quiet area. You feel like you are living out in the country, but really only 20 to 30 minutes from George Town. These lots are about 10 miles from George Town and only a few miles from the 67 acre Mandarin Oriental development site, which starts construction this year. There are plans for the East-West Arterial road to be nearby, further improving access into George Town. Lower Valley is starting to develop at a faster pace, due to the good values here. Over the next several years, it will have made good sense to buy in early at these current lower land prices. This location will only keep getting better! Don't miss buying in now to get a good investment to develop a home or to hold it for future use.