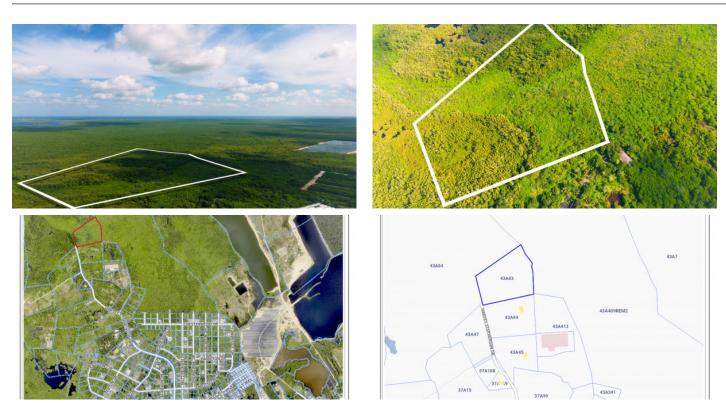

# HARVEY STEPHENSON DRIVE DEVELOPMENT LAND

Harvey Stephenson Drive, East of George Town, Cayman Islands

#### PROPERTY DETAILS

Price: CI\$1,300,000MLS#: 417974Listing Type: Med Density ResidentialStatus: ReducedDepth: 497Acreage: 6.50

Type: Land Width: 646

### PROPERTY DESCRIPTION

An excellent opportunity to purchase this unique parcel of 6.5 acres nestled in Lookout Gardens. Elevation between 3-14Ft above sea level, with 30ft vehicular road access, located at the end of Harvey Stephenson Drive. This area is growing fast and poised for future growth. Develop now or landbank for future appreciation!