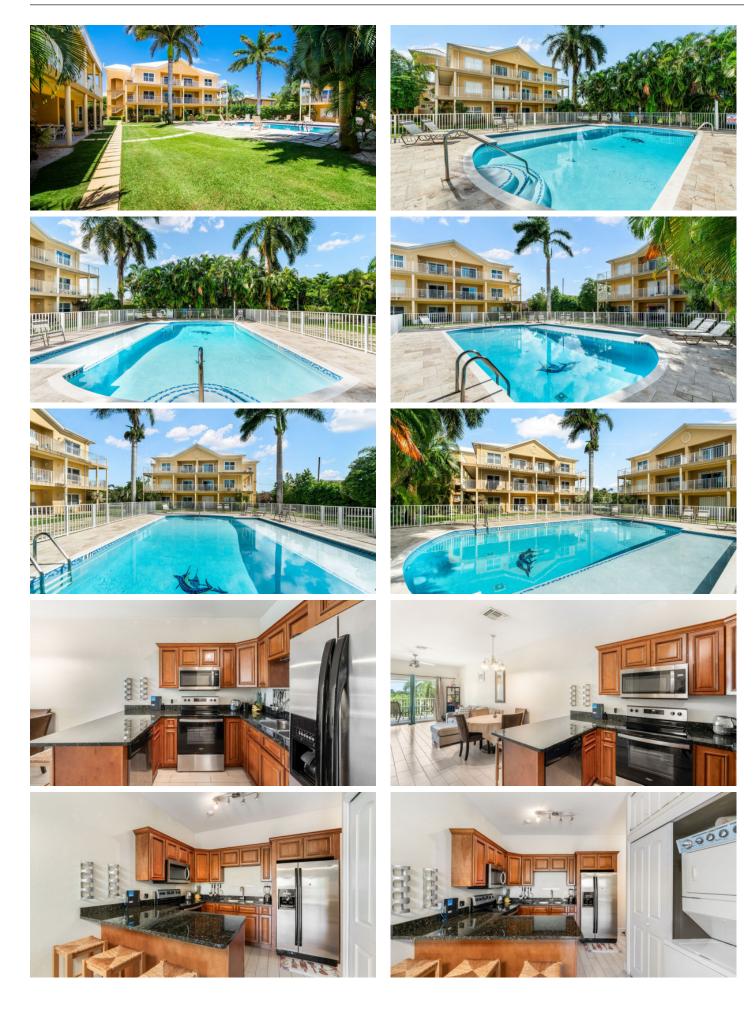

VALENCIA HEIGHTS 2 BED TOP FLOOR CONDO

Crewe Road, George Town, Cayman Islands

## PROPERTY DESCRIPTION

Spacious top floor 2 bedroom, 2 bathroom condo with wrap around private balcony, close to the on site pool, on site gym and allocated parking. Open plan living room, dining area and kitchen with stainless steel appliances and granite countertops, separate utility closet. Both bedrooms with ensuites and built in closets. Well maintained complex with well run strata and low strata fees. Great location close to schools, Airport, Kings Gym, George Town and Hurleys/Grand Harbour. Great first home or perfect long term rental investment property.