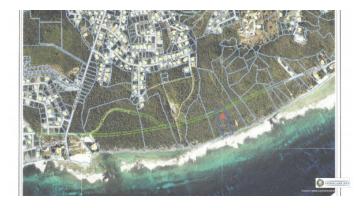

### BEACH BAY OCEAN FRONT LAND FOR DEVELOPMENT

Beach Bay Road, East of George Town, Cayman Islands

## PROPERTY DESCRIPTION

Beach Bay Prime Seafront land for Development. Pristine views of the Caribbean Sea. Situated on over 3 acres of land and near the up-and-coming Mandarin Oriental Hotel. The National Roads Authority are building a road on the north side of the land. Huge opportunity to get a rare Seafront parcel, while prices are still low and before construction and development ramps up in this area, pushing prices higher.