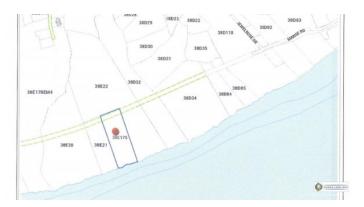

### BEACH BAY OCEAN FRONT LAND FOR DEVELOPMENT

Beach Bay Road, East of George Town, Cayman Islands

## PROPERTY DESCRIPTION

Beach Bay Prime Seafront land for Development. Pristine views of the Caribbean Sea. Situated on over 3 acres of land and near the up-and-coming Mandarin Oriental Hotel. The National Roads Authority are building a road on the north side of the land. Huge opportunity to get a rare Seafront parcel, while prices are still low and before construction and development ramps up in this area, pushing prices higher.