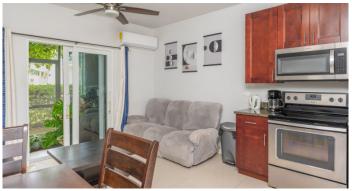

# PROPERTY DESCRIPTION

Welcome to No. 2 Orange Point Manor, where comfort, community, and convenience come together. Situated in the heart of Prospect, this 1-bedroom, 1.5-bathroom apartment is bathed in natural light and features a thoughtfully designed double-story layout that maximizes the spacious interior. Upon entering, you'll be greeted by an open-plan living and kitchen area that flows effortlessly to a covered outdoor patio—perfect for entertaining, barbecuing, alfresco dining, or simply relaxing. Conveniently located just 200m from 'Just for Kids Preschool & Daycare', and a little over 1.6 miles from Grand Harbour Shopping Centre, this property places everything you need right at your doorstep. Furthermore, its prime location near the western side of Shamrock Drive positions it perfectly to benefit from the exciting development plans in the area, promising future growth and enhanced amenities. The complex is impeccably maintained, neat, and professionally managed by NCB; ensuring a hassle-free living experience. Moreover, with solid concrete block construction and hurricane-rated doors and windows, you can rest assured that your investment is well-protected against the elements. Come and see why this apartment is the perfect place to call home.

#### PROPERTY FEATURES

Kitchen Features Oven (Yes), Washer (Yes) Interior Features AC (Split), TV (Cable/Sat)

Building Features Dining Area, City Water, Living Room, Family Room, Kitchen Area

Additional Features Furnished, Storm Windows