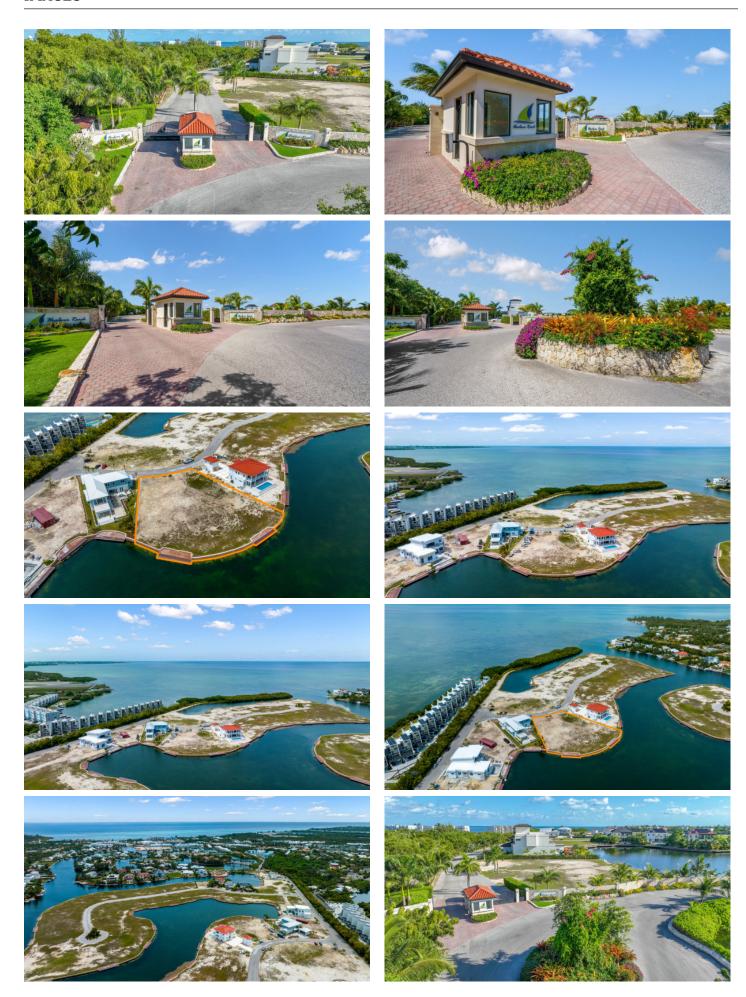

# PROPERTY DESCRIPTION

Welcome to the ultimate island paradise in Grand Cayman! This rare and stunning double canal front lot is the perfect place to build your dream home. Located in one of the most sought-after areas of the island, this prime piece of real estate boasts breathtaking views of the crystal-clear waterways and lush greenery that surrounds it. With a total land size of just under 1 acre, this lot offers ample space to create a luxurious and spacious residence. The lot features approximately 230 feet of canal frontage, with two 40-foot cantilevered docks, providing convenient access to the water for boating enthusiasts and water sports lovers. Whether you're looking to park your own boat or simply enjoy the tranquil atmosphere of the water, this property has it all. These lots are filled with compacted aggregate and safety retained by a "keystone" seawall, avoiding the need for pilings. Enjoy the privacy and security of living in a gated community and the convenience to many local attractions, fine dining restaurants, and shopping. With its unparalleled beauty, natural surroundings, and prime location, the Harbour Reach double canal front lot is truly a one-of-a-kind property. Don't miss your chance to own a piece of paradise in Grand Cayman!