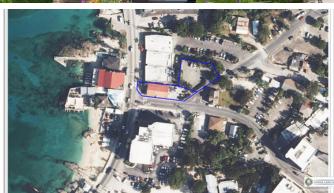

# PROPERTY DESCRIPTION

ABSOLUTELY PRIME LOCATION, this retail space plus parking area is gold! 2300sf plus large 2nd floor area for storage and offices. Huge high traffic zone with cruise ship customers, local traffic and right on the edge of George Town Centre. Ample parking make this an incredibly valuable property. Additional parking also available on Mary Street 14BG/69 or MLS 418126