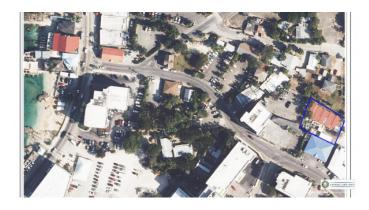

## MARY STREET COMMERCIAL PARCEL

Mary Street, George Town, Cayman Islands

# PROPERTY DESCRIPTION

Sought after Mary Street parcel for parking, storage or staging. Access between JEC and Home & Outdoor Furniture Store. This property is only available to purchase with 14BG/101.