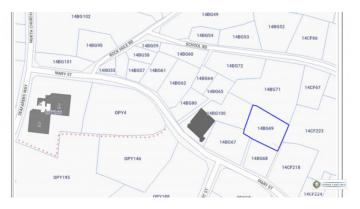

## MARY STREET COMMERCIAL PARCEL

Mary Street, George Town, Cayman Islands

# PROPERTY DESCRIPTION

Sought after Mary Street parcel for parking, storage or staging. Access between JEC and Home & Outdoor Furniture Store. This property is only available to purchase with 14BG/101.