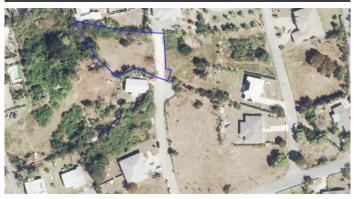

## PROPERTY DESCRIPTION

DEVELOPERS DREAM This is an absolutely turn-key winner of an opportunity! Located on a quiet cul-de-sac off Birch Tree Hill is 0.4584 Acres of High Density Residential Land w/ Approved Plans and Red Card. The proposed condo community features two buildings with (4) 1 Beds and (1) 2 Bed in the first building and (4) 1 Beds in the second building, totaling (8) 1 Beds and (1) 2 Bed. There is room for a pool however a pool is not in these Plans. The land is being sold with the Approved Plans and Red Card. There are no buildings or condos included in the sale. This land is high and dry at 12-13 feet above sea level. These preconstruction condos will sell (or rent) easily as there is high demand for these types of properties in West Bay with seamless access to Seven Mile Beach. Photo Credit: GOV LIS