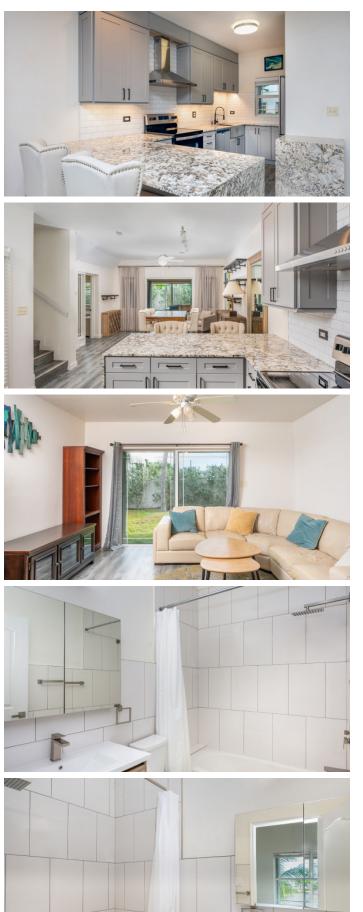

## PROPERTY DESCRIPTION

Welcome to Palm Gardens Unit 5, a well-appointed corner unit offering 3 bedrooms, 3 bathrooms, and a versatile den space that could be used as a home office, media room or children's playroom. This home features a fully renovated kitchen with modern appliances and upgraded bathrooms. It has been meticulously maintained and includes newly replaced AC condensers, handlers and ductwork throughout. Located in a gated complex with a refreshing pool, the property is also equipped with hurricane shutters. Situated just off Crewe Road, you will enjoy the convenience of being close to schools, George Town offices, and the shopping and dining options at Grand Harbour and Harbour Walk. Don't miss out on this incredible opportunity—whether you're looking for a good investment property or the perfect home for a growing family, Palm Gardens Unit 5 is a must see.