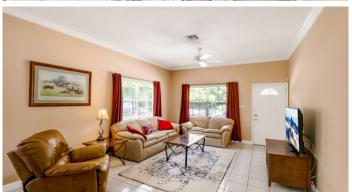

## PROPERTY DESCRIPTION

### PROPERTY FEATURES

Kitchen Features Oven (Electric)

Interior Features AC (Central), TV (Cable/Sat)

Building Features Dining Area, City Water, Living Room, Kitchen Area, Breakfast Area

Additional Features Furnished, Hurricane Shutters