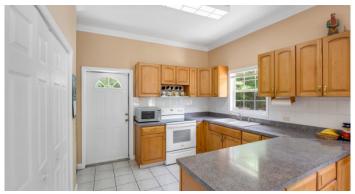

### PROPERTY FEATURES

Kitchen Features Oven (Electric)

Interior Features AC (Central), TV (Cable/Sat)

Building Features Dining Area, City Water, Living Room, Kitchen Area, Breakfast Area

Additional Features Furnished, Hurricane Shutters