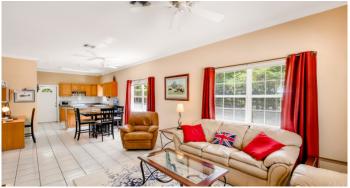

## PROPERTY DESCRIPTION

### PROPERTY FEATURES

Kitchen Features Oven (Electric)

Interior Features AC (Central), TV (Cable/Sat)

Building Features Dining Area, City Water, Living Room, Kitchen Area, Breakfast Area

Additional Features Furnished, Hurricane Shutters