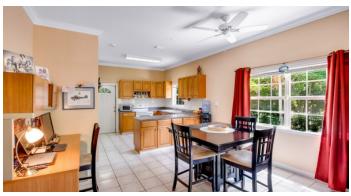

### PROPERTY FEATURES

Kitchen Features Oven (Electric)

Interior Features AC (Central), TV (Cable/Sat)

Building Features Dining Area, City Water, Living Room, Kitchen Area, Breakfast Area

Additional Features Furnished, Hurricane Shutters