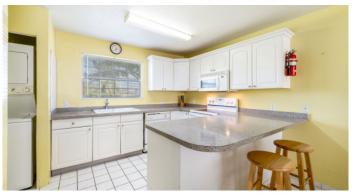

# PROPERTY DESCRIPTION

Conveniently located 2 bedroom, 1 bathroom, ground floor condo located near to schools, supermarket, restaurants & Spotts Beach. Open plan living area, kitchen, dining and well sized bedrooms. Small Complex, Pool, and designated parking. Well managed strata with low Strata Fees. This area is family friendly, with quiet streets and lovely neighbours & Motivated Owner! Please note these are frame construction.

# PROPERTY FEATURES

Kitchen Features Oven (Electric), Washer (Yes)
Interior Features AC (Central), TV (Cable)

Building Features Dining Area, City Water, Living Room, Kitchen Area, Breakfast Area

Additional Features Furnished