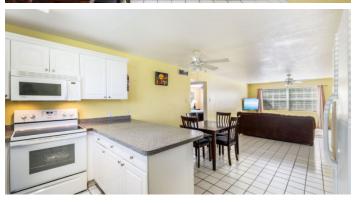

# PROPERTY DESCRIPTION

Conveniently located 2 bedroom, 1 bathroom, ground floor condo located near to schools, supermarket, restaurants & Spotts Beach. Open plan living area, kitchen, dining and well sized bedrooms. Small Complex, Pool, and designated parking. Well managed strata with low Strata Fees. This area is family friendly, with quiet streets and lovely neighbours & Motivated Owner! Please note these are frame construction.

# PROPERTY FEATURES

Kitchen Features Oven (Electric), Washer (Yes)
Interior Features AC (Central), TV (Cable)

Building Features Dining Area, City Water, Living Room, Kitchen Area, Breakfast Area

Additional Features Furnished