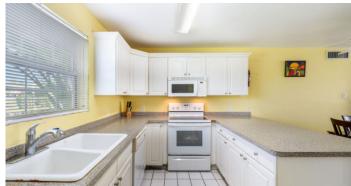

# PROPERTY DESCRIPTION

Conveniently located 2 bedroom, 1 bathroom, ground floor condo located near to schools, supermarket, restaurants & Spotts Beach. Open plan living area, kitchen, dining and well sized bedrooms. Small Complex, Pool, and designated parking. Well managed strata with low Strata Fees. This area is family friendly, with quiet streets and lovely neighbours & Motivated Owner! Please note these are frame construction.

# PROPERTY FEATURES

Kitchen Features Oven (Electric), Washer (Yes)
Interior Features AC (Central), TV (Cable)

Building Features Dining Area, City Water, Living Room, Kitchen Area, Breakfast Area

Additional Features Furnished