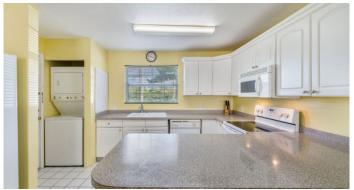

# PROPERTY DESCRIPTION

Conveniently located 2 bedroom, 1 bathroom, ground floor condo located near to schools, supermarket, restaurants & Spotts Beach. Open plan living area, kitchen, dining and well sized bedrooms. Small Complex, Pool, and designated parking. Well managed strata with low Strata Fees. This area is family friendly, with quiet streets and lovely neighbours & Motivated Owner! Please note these are frame construction.

# PROPERTY FEATURES

Kitchen Features Oven (Electric), Washer (Yes)
Interior Features AC (Central), TV (Cable)

Building Features Dining Area, City Water, Living Room, Kitchen Area, Breakfast Area

Additional Features Furnished