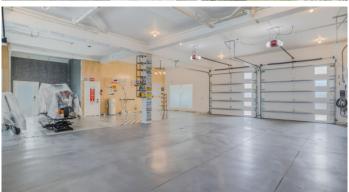

## PROPERTY DESCRIPTION

This remarkable, oversized 3-bedroom, 4.5-bath duplex spans 4,900 sq. ft. in West Bay, just outside The Shores, blending luxury, sustainability, and investment potential in a prime Cayman Islands location. Spanning three floors, this modern home is just a year old and is fully solar-powered with an integrated system that ensures low utility costs and eco-friendly living. Designed to withstand severe weather, it is fully Cat 5 hurricane-proof and situated 14 feet above sea level, providing added peace of mind and resilience. The high-end kitchen and expansive living areas make entertaining easy and elegant, with two spacious bedrooms—each with ensuite baths—on the second floor, and an exclusive master suite occupying the third. A stunning rooftop terrace elevates the experience further, complete with an outdoor kitchen, bathroom, TV, and hot tub, creating the ultimate space for relaxation and social gatherings. The property's unique feature is an 8-car, fully air-conditioned garage, perfect for the motor enthusiast or versatile enough to be transformed into a large 2- or 3-bedroom self-contained apartment, a home office, or storage facility, offering additional income potential. With its blend of luxury, space, and resilience, this property is the ultimate high-end investment opportunity in West Bay.