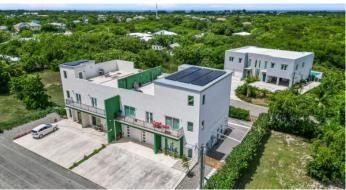

## PROPERTY DESCRIPTION

This remarkable, oversized 3-bedroom, 4.5-bath duplex spans 4,900 sq. ft. in West Bay, just outside The Shores, blending luxury, sustainability, and investment potential in a prime Cayman Islands location. Spanning three floors, this modern home is just a year old and is fully solar-powered with an integrated system that ensures low utility costs and eco-friendly living. Designed to withstand severe weather, it is fully Cat 5 hurricane-proof and situated 14 feet above sea level, providing added peace of mind and resilience. The high-end kitchen and expansive living areas make entertaining easy and elegant, with two spacious bedrooms—each with ensuite baths—on the second floor, and an exclusive master suite occupying the third. A stunning rooftop terrace elevates the experience further, complete with an outdoor kitchen, bathroom, TV, and hot tub, creating the ultimate space for relaxation and social gatherings. The property's unique feature is an 8-car, fully air-conditioned garage, perfect for the motor enthusiast or versatile enough to be transformed into a large 2- or 3-bedroom self-contained apartment, a home office, or storage facility, offering additional income potential. With its blend of luxury, space, and resilience, this property is the ultimate high-end investment opportunity in West Bay.