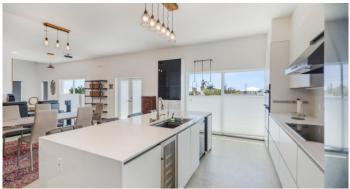

## PROPERTY DESCRIPTION

This remarkable, oversized 3-bedroom, 4.5-bath duplex spans 4,900 sq. ft. in West Bay, just outside The Shores, blending luxury, sustainability, and investment potential in a prime Cayman Islands location. Spanning three floors, this modern home is just a year old and is fully solar-powered with an integrated system that ensures low utility costs and eco-friendly living. Designed to withstand severe weather, it is fully Cat 5 hurricane-proof and situated 14 feet above sea level, providing added peace of mind and resilience. The high-end kitchen and expansive living areas make entertaining easy and elegant, with two spacious bedrooms—each with ensuite baths—on the second floor, and an exclusive master suite occupying the third. A stunning rooftop terrace elevates the experience further, complete with an outdoor kitchen, bathroom, TV, and hot tub, creating the ultimate space for relaxation and social gatherings. The property's unique feature is an 8-car, fully air-conditioned garage, perfect for the motor enthusiast or versatile enough to be transformed into a large 2- or 3-bedroom self-contained apartment, a home office, or storage facility, offering additional income potential. With its blend of luxury, space, and resilience, this property is the ultimate high-end investment opportunity in West Bay.