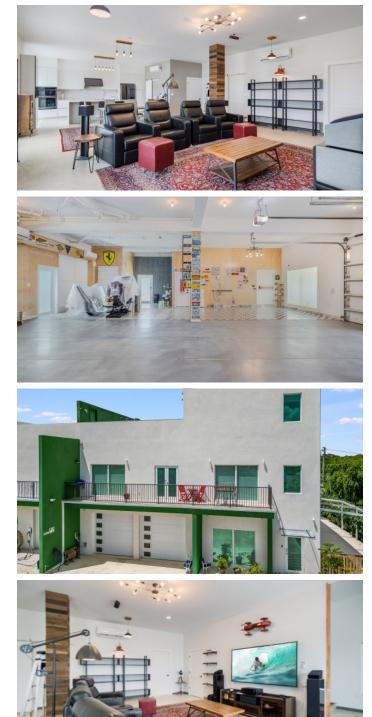

## PROPERTY DESCRIPTION

This remarkable, oversized 3-bedroom, 4.5-bath duplex spans 4,900 sq. ft. in West Bay, just outside The Shores, blending luxury, sustainability, and investment potential in a prime Cayman Islands location. Spanning three floors, this modern home is just a year old and is fully solar-powered with an integrated system that ensures low utility costs and eco-friendly living. Designed to withstand severe weather, it is fully Cat 5 hurricane-proof and situated 14 feet above sea level, providing added peace of mind and resilience. The high-end kitchen and expansive living areas make entertaining easy and elegant, with two spacious bedrooms—each with ensuite baths—on the second floor, and an exclusive master suite occupying the third. A stunning rooftop terrace elevates the experience further, complete with an outdoor kitchen, bathroom, TV, and hot tub, creating the ultimate space for relaxation and social gatherings. The property's unique feature is an 8-car, fully air-conditioned garage, perfect for the motor enthusiast or versatile enough to be transformed into a large 2- or 3-bedroom self-contained apartment, a home office, or storage facility, offering additional income potential. With its blend of luxury, space, and resilience, this property is the ultimate high-end investment opportunity in West Bay.