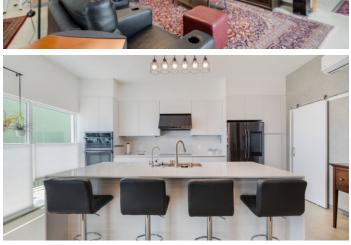

## PROPERTY DESCRIPTION

This remarkable, oversized 3-bedroom, 4.5-bath duplex spans 4,900 sq. ft. in West Bay, just outside The Shores, blending luxury, sustainability, and investment potential in a prime Cayman Islands location. Spanning three floors, this modern home is just a year old and is fully solar-powered with an integrated system that ensures low utility costs and eco-friendly living. Designed to withstand severe weather, it is fully Cat 5 hurricane-proof and situated 14 feet above sea level, providing added peace of mind and resilience. The high-end kitchen and expansive living areas make entertaining easy and elegant, with two spacious bedrooms—each with ensuite baths—on the second floor, and an exclusive master suite occupying the third. A stunning rooftop terrace elevates the experience further, complete with an outdoor kitchen, bathroom, TV, and hot tub, creating the ultimate space for relaxation and social gatherings. The property's unique feature is an 8-car, fully air-conditioned garage, perfect for the motor enthusiast or versatile enough to be transformed into a large 2- or 3-bedroom self-contained apartment, a home office, or storage facility, offering additional income potential. With its blend of luxury, space, and resilience, this property is the ultimate high-end investment opportunity in West Bay.