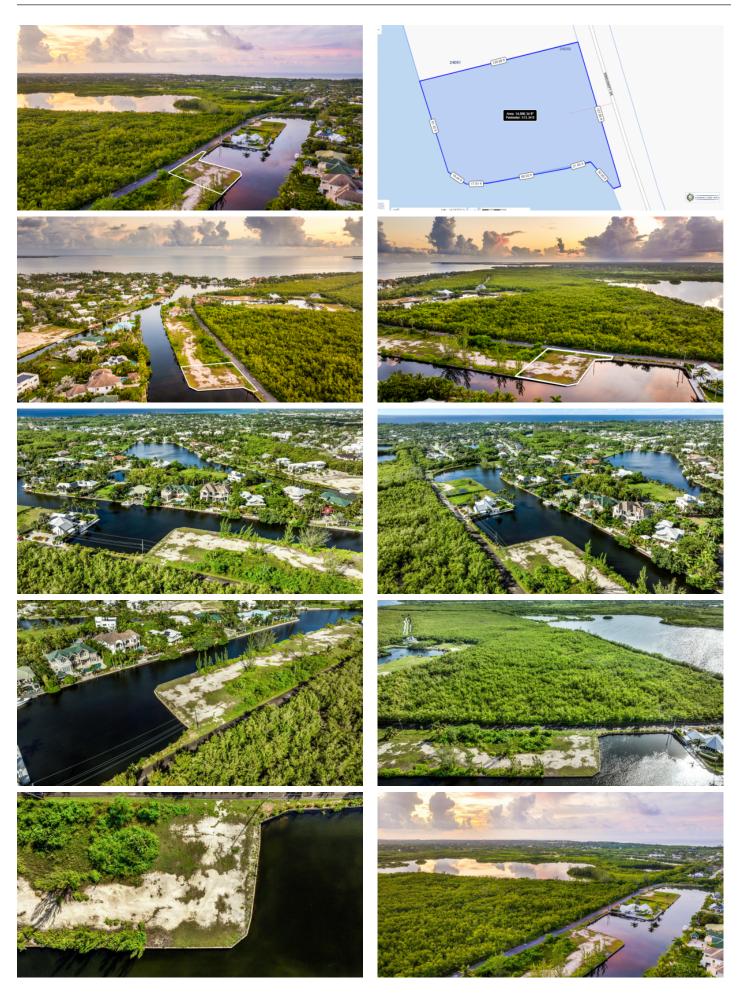

PATRICK ISLAND | WINDSWEPT DR CANALFRONT LOT

WINDSWEPT DRIVE, East of George Town, Cayman Islands

### PROPERTY DETAILS

Price: CI\$479,000 Listing Type: Low Density Residential Depth: 140 MLS#: 418288 Status: Current Acreage: 0.32 Type: Land Width: 102

## PROPERTY DESCRIPTION

This rare parcel has it all - size, location, expansive views & water frontage to two sides! Located in the prominent and established gated community of Patrick's Island, a Boater's Paradise. This 0.3230 acre lot features 239 ft. of water frontage providing a rare opportunity to create a property that will benefit from the expansive southwesterly water view. This lot is perfect for building your own private home. Provides additional security, privacy, stone seawall and also the best feature is it offers protection for your yacht or multiple boats on both sides of the canal. Many of the lots in this phase of Patrick's Island have been developed with wonderful homes in the range of 3,000 sq. ft. up to 10,000 sq. ft. as well as mini estates. Currently, the neighborhood is installing gates and becoming a gated community, with beautiful landscaping. In the future, they will potentially pursue a range of upgrades, such as new community amenities. Call now for more info!