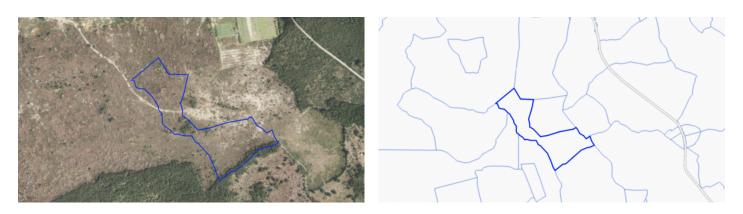

**10-ACRE DEVELOPMENT PARCEL IN EAST END** 

Farm Road, East End, Cayman Islands

# PROPERTY DESCRIPTION

Located off Farm Road, this property is right in the heart of East End being only a short drive from places such as Health City, Rum Point Club, Kaibo etc. The site and surrounding area are rather level and show no clear indications of flooding which is always a plus for any developer!