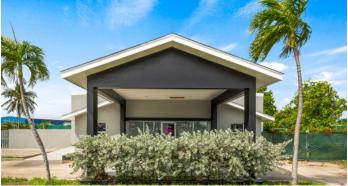

## HIGH VISIBILITY - LIGHT INDUSTRIAL - DORCY DRIVE 0.48 ACRES

Dorcy Drive, George Town, Cayman Islands

### PROPERTY DESCRIPTION

Well located in the Industrial Park with 151ft of high visibility road frontage and a generous lot of 0.48 acres this newly renovated space is a multi-use building with huge frontage onto busy Dorcy Drive. This lot is 20,909 sq ft in total comprising 5,338 sq ft of internal usable space with a newly renovated entrance with covered parking. The building is just undergoing a total renovation to make this a fully hurricane rated building including a new standing seam metal roof, new block walls with poured concrete and rebar, new hurricane rated external doors and new hurricane rated windows throughout. All new electrical and plumbing throughout, new AC, mezzanine level added for more usable space. The site is zoned light industrial and boasts ample parking and will be nicely landscaped and may present additional development potential. Currently set up with 4 office spaces and a huge adjoining warehouse and 3 separate bathrooms. The possibilities for a new Owner are endless. Great opportunity to acquire a realistically-priced, high-quality property in high traffic location guaranteeing long-term appreciation.