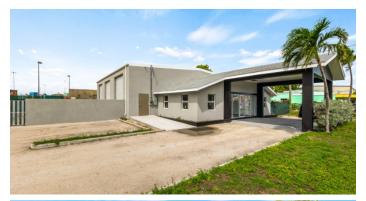

## HIGH VISIBILITY - LIGHT INDUSTRIAL - DORCY DRIVE 0.48 ACRES

Dorcy Drive, George Town, Cayman Islands

### PROPERTY DESCRIPTION

Well located in the Industrial Park with 151ft of high visibility road frontage and a generous lot of 0.48 acres this newly renovated space is a multi-use building with huge frontage onto busy Dorcy Drive. This lot is 20,909 sq ft in total comprising 5,338 sq ft of internal usable space with a newly renovated entrance with covered parking. The building is just undergoing a total renovation to make this a fully hurricane rated building including a new standing seam metal roof, new block walls with poured concrete and rebar, new hurricane rated external doors and new hurricane rated windows throughout. All new electrical and plumbing throughout, new AC, mezzanine level added for more usable space. The site is zoned light industrial and boasts ample parking and will be nicely landscaped and may present additional development potential. Currently set up with 4 office spaces and a huge adjoining warehouse and 3 separate bathrooms. The possibilities for a new Owner are endless. Great opportunity to acquire a realistically-priced, high-quality property in high traffic location guaranteeing long-term appreciation.