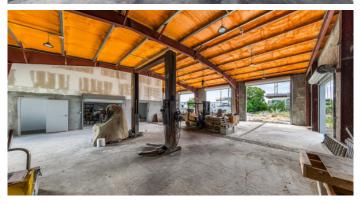

### PROPERTY DESCRIPTION

Well located in the Industrial Park with 151ft of high visibility road frontage and a generous lot of 0.48 acres this newly renovated space is a multi-use building with huge frontage onto busy Dorcy Drive. This lot is 20,909 sq ft in total comprising 5,338 sq ft of internal usable space with a newly renovated entrance with covered parking. The building is just undergoing a total renovation to make this a fully hurricane rated building including a new standing seam metal roof, new block walls with poured concrete and rebar, new hurricane rated external doors and new hurricane rated windows throughout. All new electrical and plumbing throughout, new AC, mezzanine level added for more usable space. The site is zoned light industrial and boasts ample parking and will be nicely landscaped and may present additional development potential. Currently set up with 4 office spaces and a huge adjoining warehouse and 3 separate bathrooms. The possibilities for a new Owner are endless. Great opportunity to acquire a realistically-priced, high-quality property in high traffic location guaranteeing long-term appreciation.