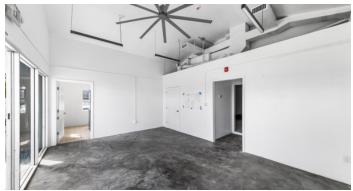

### PROPERTY DESCRIPTION

Well located in the Industrial Park with 151ft of high visibility road frontage and a generous lot of 0.48 acres this newly renovated space is a multi-use building with huge frontage onto busy Dorcy Drive. This lot is 20,909 sq ft in total comprising 5,338 sq ft of internal usable space with a newly renovated entrance with covered parking. The building is just undergoing a total renovation to make this a fully hurricane rated building including a new standing seam metal roof, new block walls with poured concrete and rebar, new hurricane rated external doors and new hurricane rated windows throughout. All new electrical and plumbing throughout, new AC, mezzanine level added for more usable space. The site is zoned light industrial and boasts ample parking and will be nicely landscaped and may present additional development potential. Currently set up with 4 office spaces and a huge adjoining warehouse and 3 separate bathrooms. The possibilities for a new Owner are endless. Great opportunity to acquire a realistically-priced, high-quality property in high traffic location guaranteeing long-term appreciation.