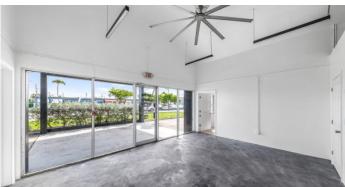

### PROPERTY DESCRIPTION

Well located in the Industrial Park with 151ft of high visibility road frontage and a generous lot of 0.48 acres this newly renovated space is a multi-use building with huge frontage onto busy Dorcy Drive. This lot is 20,909 sq ft in total comprising 5,338 sq ft of internal usable space with a newly renovated entrance with covered parking. The building is just undergoing a total renovation to make this a fully hurricane rated building including a new standing seam metal roof, new block walls with poured concrete and rebar, new hurricane rated external doors and new hurricane rated windows throughout. All new electrical and plumbing throughout, new AC, mezzanine level added for more usable space. The site is zoned light industrial and boasts ample parking and will be nicely landscaped and may present additional development potential. Currently set up with 4 office spaces and a huge adjoining warehouse and 3 separate bathrooms. The possibilities for a new Owner are endless. Great opportunity to acquire a realistically-priced, high-quality property in high traffic location guaranteeing long-term appreciation.