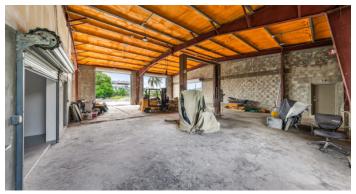

### PROPERTY DESCRIPTION

Well located in the Industrial Park with 151ft of high visibility road frontage and a generous lot of 0.48 acres this newly renovated space is a multi-use building with huge frontage onto busy Dorcy Drive. This lot is 20,909 sq ft in total comprising 5,338 sq ft of internal usable space with a newly renovated entrance with covered parking. The building is just undergoing a total renovation to make this a fully hurricane rated building including a new standing seam metal roof, new block walls with poured concrete and rebar, new hurricane rated external doors and new hurricane rated windows throughout. All new electrical and plumbing throughout, new AC, mezzanine level added for more usable space. The site is zoned light industrial and boasts ample parking and will be nicely landscaped and may present additional development potential. Currently set up with 4 office spaces and a huge adjoining warehouse and 3 separate bathrooms. The possibilities for a new Owner are endless. Great opportunity to acquire a realistically-priced, high-quality property in high traffic location guaranteeing long-term appreciation.