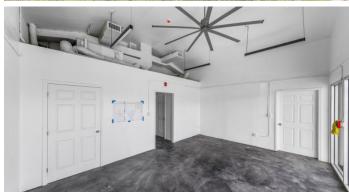

### PROPERTY DESCRIPTION

Well located in the Industrial Park with 151ft of high visibility road frontage and a generous lot of 0.48 acres this newly renovated space is a multi-use building with huge frontage onto busy Dorcy Drive. This lot is 20,909 sq ft in total comprising 5,338 sq ft of internal usable space with a newly renovated entrance with covered parking. The building is just undergoing a total renovation to make this a fully hurricane rated building including a new standing seam metal roof, new block walls with poured concrete and rebar, new hurricane rated external doors and new hurricane rated windows throughout. All new electrical and plumbing throughout, new AC, mezzanine level added for more usable space. The site is zoned light industrial and boasts ample parking and will be nicely landscaped and may present additional development potential. Currently set up with 4 office spaces and a huge adjoining warehouse and 3 separate bathrooms. The possibilities for a new Owner are endless. Great opportunity to acquire a realistically-priced, high-quality property in high traffic location guaranteeing long-term appreciation.