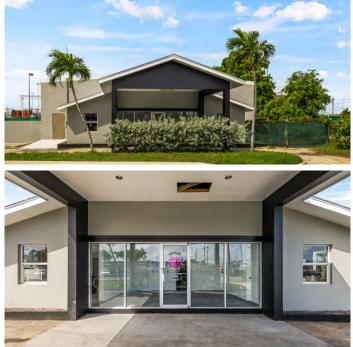

## HIGH VISIBILITY - LIGHT INDUSTRIAL - DORCY DRIVE 0.48 ACRES

Dorcy Drive, George Town, Cayman Islands

### PROPERTY DESCRIPTION

Well located in the Industrial Park with 151ft of high visibility road frontage and a generous lot of 0.48 acres this newly renovated space is a multi-use building with huge frontage onto busy Dorcy Drive. This lot is 20,909 sq ft in total comprising 5,338 sq ft of internal usable space with a newly renovated entrance with covered parking. The building is just undergoing a total renovation to make this a fully hurricane rated building including a new standing seam metal roof, new block walls with poured concrete and rebar, new hurricane rated external doors and new hurricane rated windows throughout. All new electrical and plumbing throughout, new AC, mezzanine level added for more usable space. The site is zoned light industrial and boasts ample parking and will be nicely landscaped and may present additional development potential. Currently set up with 4 office spaces and a huge adjoining warehouse and 3 separate bathrooms. The possibilities for a new Owner are endless. Great opportunity to acquire a realistically-priced, high-quality property in high traffic location guaranteeing long-term appreciation.