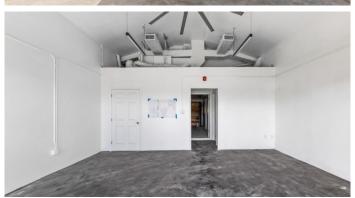

### PROPERTY DESCRIPTION

Well located in the Industrial Park with 151ft of high visibility road frontage and a generous lot of 0.48 acres this newly renovated space is a multi-use building with huge frontage onto busy Dorcy Drive. This lot is 20,909 sq ft in total comprising 5,338 sq ft of internal usable space with a newly renovated entrance with covered parking. The building is just undergoing a total renovation to make this a fully hurricane rated building including a new standing seam metal roof, new block walls with poured concrete and rebar, new hurricane rated external doors and new hurricane rated windows throughout. All new electrical and plumbing throughout, new AC, mezzanine level added for more usable space. The site is zoned light industrial and boasts ample parking and will be nicely landscaped and may present additional development potential. Currently set up with 4 office spaces and a huge adjoining warehouse and 3 separate bathrooms. The possibilities for a new Owner are endless. Great opportunity to acquire a realistically-priced, high-quality property in high traffic location guaranteeing long-term appreciation.