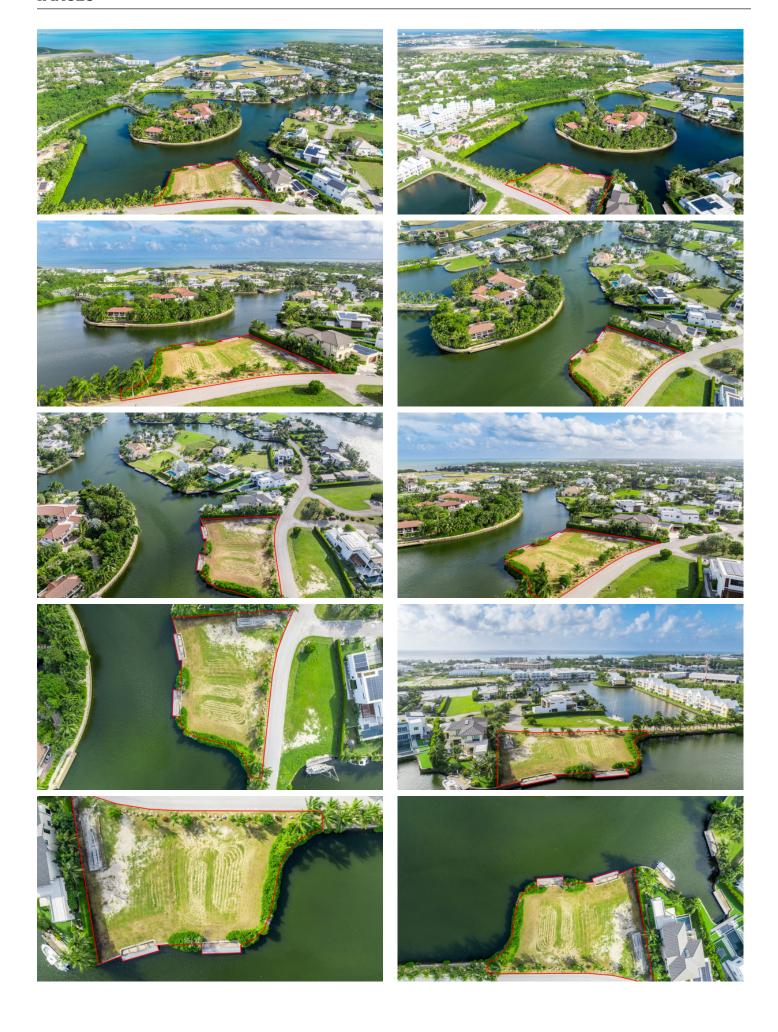

## PROPERTY DESCRIPTION

Situated on Grand Isle Way, in the highly sought-after Grand Harbour neighborhood, this exceptional canal-front property spans over 0.62 acres and boasts approximately 300 feet of waterfrontage. Opportunities to own a lot of this caliber in one of the Cayman Islands' most prestigious communities are exceptionally rare. Elevated 6 feet above sea level, one of the most compelling features of this lot is its wide-water perspective, offering a sense of privacy and seclusion unmatched by neighboring properties. With its breathtaking sunrise views, this lot serves as the perfect canvas to design and build the home of your dreams. Perfectly designed for the discerning boat owner, this property features two 40-foot docks and tie-downs anchored 5 feet deep into the ground providing a perfect place to larder your boat during hurricane conditions. Additionally, the seawall remains in excellent condition, reflecting the meticulous care invested in this unique parcel. As part of Grand Harbour's upcoming enhancements, gated access will transform this neighborhood into a fully enclosed enclave, further elevating the exclusivity and security of your investment. This is your chance to design your dream waterfront estate in one of the most sought-after locations. Don't miss this rare offering—schedule your site visit today!