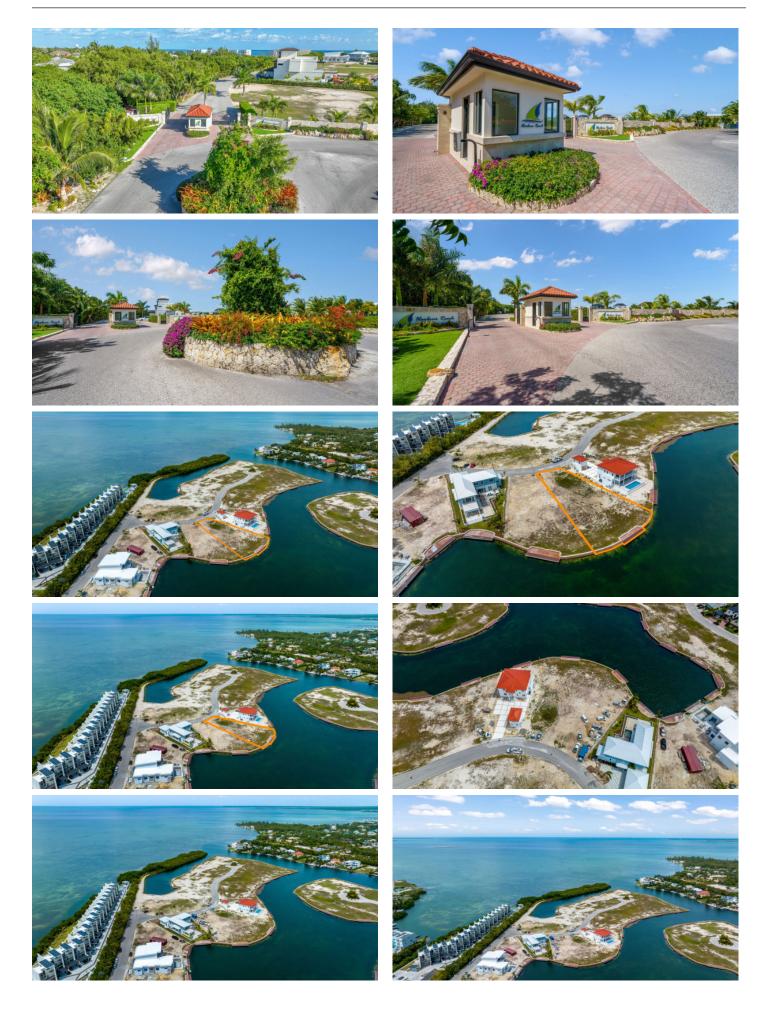

### HARBOUR REACH CANAL FRONT LOT

Edgewater Way, East of George Town, Cayman Islands

### PROPERTY DETAILS

Price: CI\$776,000 MLS#: 416070 Type: Land
Listing Type: Low Density Residential Status: Current Width: 112

Depth: 210 Acreage: 0.38

# PROPERTY DESCRIPTION

Welcome to the ultimate island paradise in Grand Cayman! Located in one of the most sought-after areas of the island, this prime piece of real estate boasts breathtaking views of the crystal-clear waterways and lush greenery that surrounds it. Harbour Reach lots are filled with compacted aggregate and safety retained by a "keystone" seawall, avoiding the need for expensive pilings, and offering other key features such as integral, cantilevered 40 foot docks. Harbour Reach offers the security of a 24-7 manned gatehouse, entering onto palm-lined roads with landscaping intertwined with jogging trails and walking paths. Strong covenants protect the quality of future development. With its unparalleled beauty, natural surroundings, and prime location, the Harbour Reach canal front lot is truly a one-of-a-kind property. Don't miss your chance to own a piece of paradise in Grand Cayman!