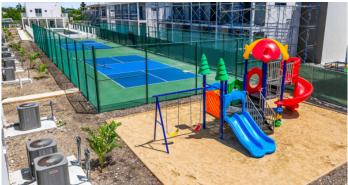

# PROPERTY DESCRIPTION

MOVE IN RIGHT AWAY TO THIS BEAUTIFUL GROUND FLOOR PHASE 1 RESIDENCE! Introducing George Town's newest, multi-phase residential community, YARL! YARL is filled with amenities including a lovely pool area, pickleball court, gym, clubhouse and kids play area to name a few. This gated community is conveniently located on Linford Pierson Highway next to Downtown Reach. The location is amazing with direct proximity to schools, Grand Harbour, Harbour Reach, supermarkets, George Town Hospital and direct access to Seven Mile Beach Corridor. This neighbourhood will feature 1 bed, 1 bed plus den, 2 bed and 2 bed plus den options - perfect for a primary residence or rental investment. Very affordable Strata Fees of only CI\$425 per month which includes Insurance. Built to withstanding all weather as well as being energy efficient these homes are constructed with super strong concrete block, hurricane impact windows and doors as well as a standing seam metal roof. Rest assured knowing the Developer, National Builders, has completed numerous fantastic communities in Cayman over the past couple decades. Easy to view! Inquire today for your Information and Sales Brochure! Photo of similar unit.