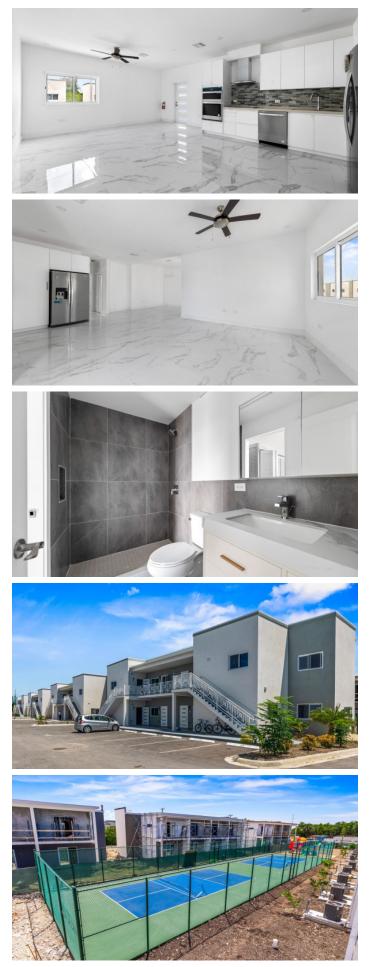

# PROPERTY DESCRIPTION

MOVE IN RIGHT AWAY TO THIS BEAUTIFUL GROUND FLOOR PHASE 1 RESIDENCE! Introducing George Town's newest, multi-phase residential community, YARL! YARL is filled with amenities including a lovely pool area, pickleball court, gym, clubhouse and kids play area to name a few. This gated community is conveniently located on Linford Pierson Highway next to Downtown Reach. The location is amazing with direct proximity to schools, Grand Harbour, Harbour Reach, supermarkets, George Town Hospital and direct access to Seven Mile Beach Corridor. This neighbourhood will feature 1 bed, 1 bed plus den, 2 bed and 2 bed plus den options - perfect for a primary residence or rental investment. Very affordable Strata Fees of only CI\$425 per month which includes Insurance. Built to withstanding all weather as well as being energy efficient these homes are constructed with super strong concrete block, hurricane impact windows and doors as well as a standing seam metal roof. Rest assured knowing the Developer, National Builders, has completed numerous fantastic communities in Cayman over the past couple decades. Easy to view! Inquire today for your Information and Sales Brochure! Photo of similar unit.