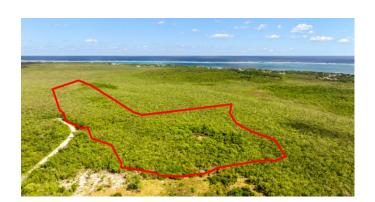

### **EAST END 17 ACRES**

Off Farm Road, East End, Cayman Islands

### PROPERTY DESCRIPTION

Spectacular opportunity awaits with with 17 Acres of land off of Farm Road in East End. Elevation spanning between 5-10ft above sea level, this Agricultural/Residential zoned parcel has space for up to 34 House Lots. Official road access has just been granted and can be supplied to potential purchasers for reference. A great chance for a developer looking for their next project, someone looking to land bank, or a short term investor looking to subdivide and resell.