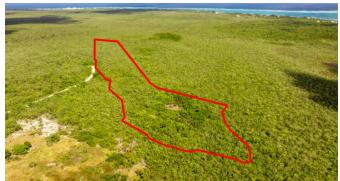

### **EAST END 17 ACRES**

Off Farm Road, East End, Cayman Islands

### PROPERTY DESCRIPTION

Spectacular opportunity awaits with with 17 Acres of land off of Farm Road in East End. Elevation spanning between 5-10ft above sea level, this Agricultural/Residential zoned parcel has space for up to 34 House Lots. Official road access has just been granted and can be supplied to potential purchasers for reference. A great chance for a developer looking for their next project, someone looking to land bank, or a short term investor looking to subdivide and resell.