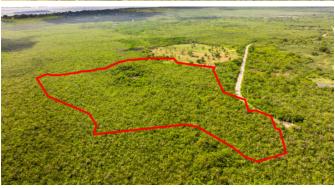

### **EAST END 17 ACRES**

Off Farm Road, East End, Cayman Islands

### PROPERTY DESCRIPTION

Spectacular opportunity awaits with with 17 Acres of land off of Farm Road in East End. Elevation spanning between 5-10ft above sea level, this Agricultural/Residential zoned parcel has space for up to 34 House Lots. Official road access has just been granted and can be supplied to potential purchasers for reference. A great chance for a developer looking for their next project, someone looking to land bank, or a short term investor looking to subdivide and resell.