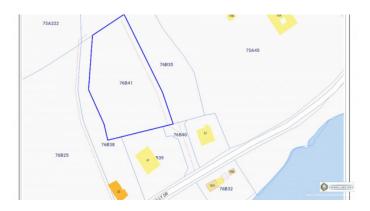

## **EAST END LAND**

Austin Conolly Dr, East End, Cayman Islands

## PROPERTY DETAILS

Price: CI\$225,000 MLS#: 417140 Type: Land
Listing Type: Low Density Residential Status: Current Width: 188

Depth: 310 Acreage: 1.18

# PROPERTY DESCRIPTION

With over an acre of land, it is an ideal site for you to build your dream home. Situated just across from the Caribbean Sea, featuring spectacular views and a cooling breeze from the Sea. Vacant lot is located just across from House #56. Priced low to sell quickly!