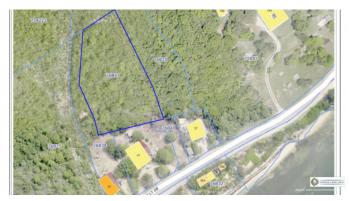

## **EAST END LAND**

Austin Conolly Dr, East End, Cayman Islands

## PROPERTY DETAILS

Price: CI\$225,000 MLS#: 417140 Type: Land
Listing Type: Low Density Residential Status: Current Width: 188

Depth: 310 Acreage: 1.18

# PROPERTY DESCRIPTION

With over an acre of land, it is an ideal site for you to build your dream home. Situated just across from the Caribbean Sea, featuring spectacular views and a cooling breeze from the Sea. Vacant lot is located just across from House #56. Priced low to sell quickly!