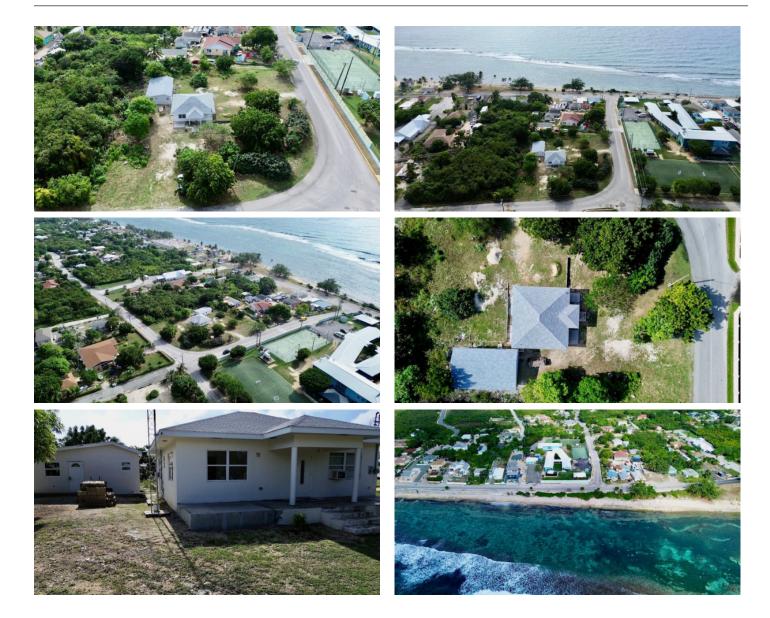

# RENOVATED EAST END HOME ON 0.66 ACRE MED DENSITY CORNER PARCEL

John Mclean Drive, East End, Cayman Islands

# PROPERTY DESCRIPTION

Introducing this fantastic newly renovated home in peaceful East End. This two bedroom, two bathroom single storey home sits on an incredible 0.66 acre corner parcel. This property is high and dry at 20 plus feet above sea level elevation! There is also a large shed building on the property. This land is very attractive to the savvy developer! With its Medium Density Residential Zoning you can build 13 condos with a total of 19.8 bedrooms. With 3 storey potential height you can fetch some great ocean views! Interior photos coming soon.