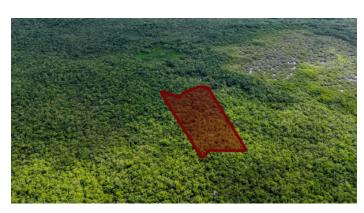

# EXCEPTIONAL 11.9 ACRE AGRICULTURAL/RESIDENTIAL OPPORTUNITY IN NORTH SIDE

Hutland Road, Rum Point, Cayman Islands

## PROPERTY DESCRIPTION

Embrace the Perfect Blend of Agriculture and Residential Living in North Side Unveil the extraordinary possibilities of this expansive 11.9-acre parcel, nestled off of Hutland Road in the charming district of North Side. This rare gem combines the best of agricultural and residential potential, making it an unparalleled investment for those seeking a harmonious balance between sustainable living and modern convenience. Boasting rich, fertile soil and vast open spaces, this property is a haven for agricultural enthusiasts. Imagine cultivating thriving crops, or building state-of-the-art greenhouses. Whether you dream of creating a commercial farming enterprise, establishing a self-sustaining homestead, or exploring eco-tourism opportunities, this land provides the perfect canvas for your aspirations. The property's generous acreage also offers endless possibilities for residential development. Picture your dream home or a tranquil family estate nestled in the natural beauty of North Side, with ample space for gardens, outdoor living areas, and even a small hobby farm. Set in a serene and private location, this parcel is still conveniently close to the friendly community amenities of North Side, including local markets, schools, and recreational areas. Its prime location offers a unique opportunity to invest in Cayman's growing emphasis on sustainability, local farming, and eco-conscious living. Don't miss your chance to own this exceptional property and shape it into a legacy of agricultural innovation and residential excellence!