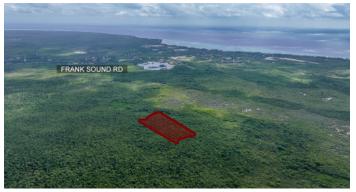

# EXCEPTIONAL 11.9 ACRE AGRICULTURAL/RESIDENTIAL OPPORTUNITY IN NORTH SIDE

Hutland Road, Rum Point, Cayman Islands

## PROPERTY DESCRIPTION

Embrace the Perfect Blend of Agriculture and Residential Living in North Side Unveil the extraordinary possibilities of this expansive 11.9-acre parcel, nestled off of Hutland Road in the charming district of North Side. This rare gem combines the best of agricultural and residential potential, making it an unparalleled investment for those seeking a harmonious balance between sustainable living and modern convenience. Boasting rich, fertile soil and vast open spaces, this property is a haven for agricultural enthusiasts. Imagine cultivating thriving crops, or building state-of-the-art greenhouses. Whether you dream of creating a commercial farming enterprise, establishing a self-sustaining homestead, or exploring eco-tourism opportunities, this land provides the perfect canvas for your aspirations. The property's generous acreage also offers endless possibilities for residential development. Picture your dream home or a tranquil family estate nestled in the natural beauty of North Side, with ample space for gardens, outdoor living areas, and even a small hobby farm. Set in a serene and private location, this parcel is still conveniently close to the friendly community amenities of North Side, including local markets, schools, and recreational areas. Its prime location offers a unique opportunity to invest in Cayman's growing emphasis on sustainability, local farming, and eco-conscious living. Don't miss your chance to own this exceptional property and shape it into a legacy of agricultural innovation and residential excellence!