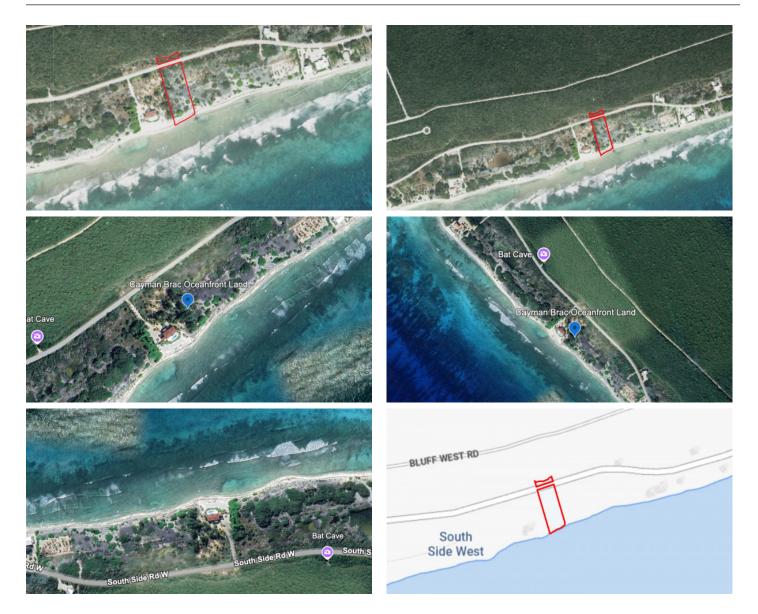

## PROPERTY DESCRIPTION

Discover the perfect blend of natural beauty, privacy, and development potential with this stunning 1.63-acre oceanfront property on the serene shores of Cayman Brac. Boasting approximately 170ft of water frontage, this lot offers unparalleled seclusion while remaining just minutes from the island's conveniences, including the airport, grocery stores, and charming local restaurants. Wake up to breathtaking ocean views and feel the gentle Tradewinds as you plan your dream home or investment property. The lot runs from sea to the bluff, with the main road conveniently splitting the parcel, offering versatility for future development. With its ample size and prime oceanfront location, the opportunities for development are endless. Cayman Brac is renowned for its world-class diving, fishing, and water sports, making it a haven for adventure seekers. Spend your days exploring vibrant coral reefs, reeling in the catch of the day, or simply basking in the sun on the pristine shoreline. When you are ready to unwind, immerse yourself in the island's welcoming culture, savour fresh, local cuisine, and embrace the slower pace of life that makes Cayman Brac so unique. Living in Cayman Brac means becoming part of a close-knit community surrounded by unspoiled natural beauty. This rare beachfront property provides the perfect canvas to create lasting memories with family and friends while enjoying the tranquility and charm of the Sister Islands. Do not miss this extraordinary opportunity to own a piece of paradise in one of the most sought-after locations in the Cayman Islands. Whether you are looking to build your dream home or make a smart investment, this property is your gateway to island living at its finest.