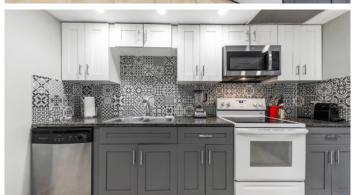

### PROPERTY DESCRIPTION

Priced to sell at recent valuation! Located on the second floor, this tastefully renovated two-storey apartment offers 1,896 sq. ft. of living space. The main floor features an open-concept design, connecting the dining area, remodeled kitchen, and living room. Step out onto the large balcony, perfect for outdoor dining and enjoying the ocean breeze. Upstairs, the primary bedroom is spacious and features a beautifully remodeled en-suite bathroom with a vanity area. The secondary bedroom is adjacent to a separate bathroom. Both bedrooms are filled with natural light and offer private balconies. The well-maintained complex offers 330 feet of reef protected beach along the picturesque northwest coast, excellent for snorkeling, with a dock for convenient boat access. Amenities include a communal saltwater pool and jacuzzi, with recent upgrades such as the pool and pool paving, a new dock, resurfaced parking lots, and a fresh coat of paint throughout the complex. Whether you're looking for a permanent residence, vacation home, or investment property, this apartment provides excellent flexibility. Strata regulations allow for both short-term and long-term rentals, making it an ideal opportunity to maximize your return on investment. Call us today to schedule a viewing!

## PROPERTY FEATURES

Kitchen Features Oven (Yes), Washer (Yes)
Interior Features AC (Multi-Zone), TV (Cable)

Building Features Dining Area, City Water, Living Room, Kitchen Area, Breakfast Area

Additional Features Furnished, Hurricane Shutters