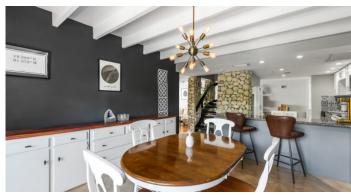

### PROPERTY DESCRIPTION

Priced to sell at recent valuation! Located on the second floor, this tastefully renovated two-storey apartment offers 1,896 sq. ft. of living space. The main floor features an open-concept design, connecting the dining area, remodeled kitchen, and living room. Step out onto the large balcony, perfect for outdoor dining and enjoying the ocean breeze. Upstairs, the primary bedroom is spacious and features a beautifully remodeled en-suite bathroom with a vanity area. The secondary bedroom is adjacent to a separate bathroom. Both bedrooms are filled with natural light and offer private balconies. The well-maintained complex offers 330 feet of reef protected beach along the picturesque northwest coast, excellent for snorkeling, with a dock for convenient boat access. Amenities include a communal saltwater pool and jacuzzi, with recent upgrades such as the pool and pool paving, a new dock, resurfaced parking lots, and a fresh coat of paint throughout the complex. Whether you're looking for a permanent residence, vacation home, or investment property, this apartment provides excellent flexibility. Strata regulations allow for both short-term and long-term rentals, making it an ideal opportunity to maximize your return on investment. Call us today to schedule a viewing!

## PROPERTY FEATURES

Kitchen Features Oven (Yes), Washer (Yes)
Interior Features AC (Multi-Zone), TV (Cable)

Building Features Dining Area, City Water, Living Room, Kitchen Area, Breakfast Area

Additional Features Furnished, Hurricane Shutters