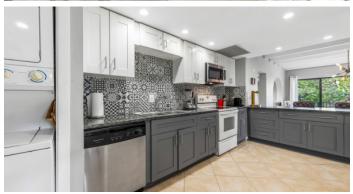

### PROPERTY DESCRIPTION

Priced to sell at recent valuation! Located on the second floor, this tastefully renovated two-storey apartment offers 1,896 sq. ft. of living space. The main floor features an open-concept design, connecting the dining area, remodeled kitchen, and living room. Step out onto the large balcony, perfect for outdoor dining and enjoying the ocean breeze. Upstairs, the primary bedroom is spacious and features a beautifully remodeled en-suite bathroom with a vanity area. The secondary bedroom is adjacent to a separate bathroom. Both bedrooms are filled with natural light and offer private balconies. The well-maintained complex offers 330 feet of reef protected beach along the picturesque northwest coast, excellent for snorkeling, with a dock for convenient boat access. Amenities include a communal saltwater pool and jacuzzi, with recent upgrades such as the pool and pool paving, a new dock, resurfaced parking lots, and a fresh coat of paint throughout the complex. Whether you're looking for a permanent residence, vacation home, or investment property, this apartment provides excellent flexibility. Strata regulations allow for both short-term and long-term rentals, making it an ideal opportunity to maximize your return on investment. Call us today to schedule a viewing!

## PROPERTY FEATURES

Kitchen Features Oven (Yes), Washer (Yes)
Interior Features AC (Multi-Zone), TV (Cable)

Building Features Dining Area, City Water, Living Room, Kitchen Area, Breakfast Area

Additional Features Furnished, Hurricane Shutters