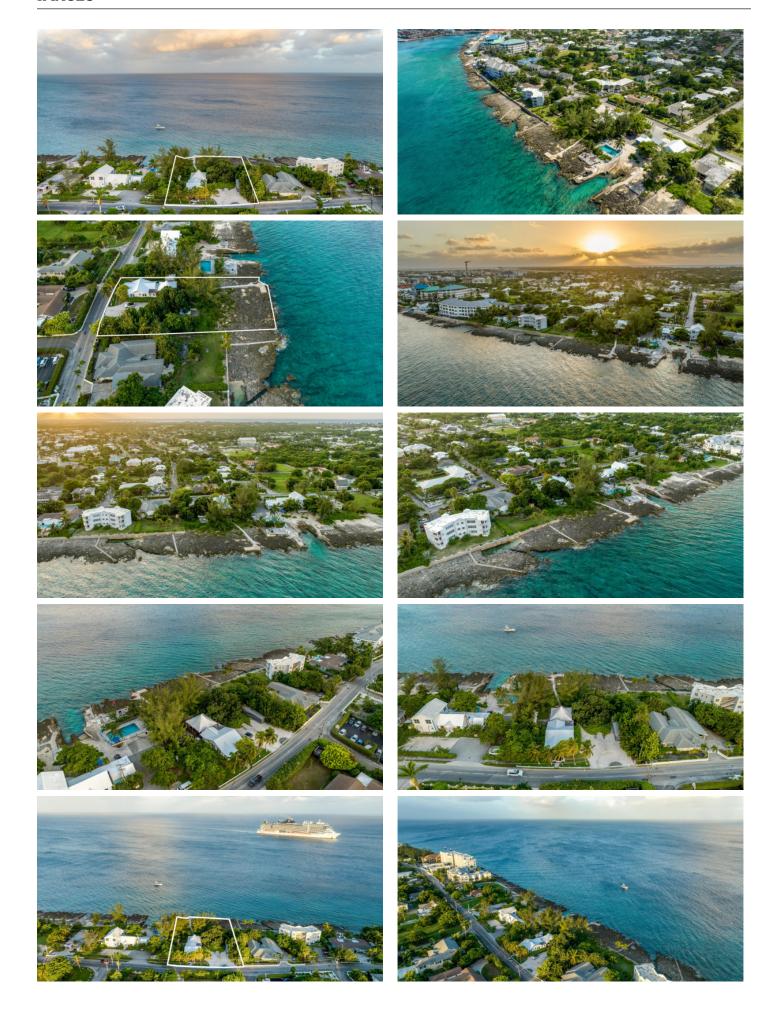

## PROPERTY DESCRIPTION

Introducing this ultra-rare oceanfront development opportunity, situated on South Church Street, just a short stroll away from the vibrant heart of the George Town Waterfront. This lot spans 250 feet in depth with an impressive 155 ft of pristine water frontage, site is between 3.4' to 14.9' above sea level. This is solid land. From a substructure or development standpoint, you're building on a solid base with very little site preparation costs associated with preparing the land, offering endless possibilities. Zoned as Beach Resort / Residential, this parcel invites a multitude of development options, paired with world-class diving just off the property, including stunning sunset views. While this gem is being offered for its invaluable land, it comes with an existing 2-bedroom home on the property. Seize the opportunity to design the future of oceanfront living in George Town.