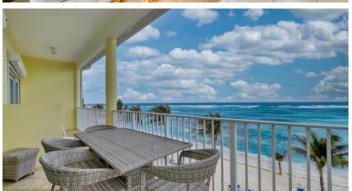

### PROPERTY DESCRIPTION

Nicely appointed unit with separate bedroom/bathroom lock-off for flexibility in rental, or as a full 2-bedroom unit. Breathtaking views from the 3rd-floor penthouse also offers beachfront balconies from both bedrooms and the living room. Located in East End steps to supreme snorkeling with a protected Coral Reef and diving right off your steps. This penthouse unit enjoys constant ocean breezes. Securely positioned on the 3rd floor allowing you to be lulled to sleep by the ocean sounds. Granite countertops and stainless steel appliances and beautiful furnishings. Enjoy coffee, tea, and cocktails on your expansive balcony. Enjoy endless days kayaking, paddleboarding or even kiteboarding. Sports are also enjoyed on the tennis and basketball courts. This Villa is conveniently located in the center of the complex with great expansive views North, East and South. Restaurants, bars, supermarket, and shops, are a stone's through away. Key Features include a primary bedroom with a king bed and ensuite bath, a second bedroom with a king bed, and a second full bath. The unit also has two pull-down Murphy beds in the living room. Resort living will have you pinching yourself daily. Easy to show.

Outdoor Features Porch (Unscreened), Water Frontage (Yes)

Sea Frontage 900