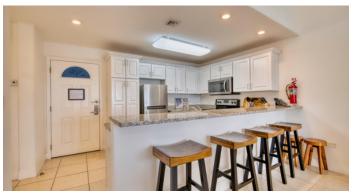

### PROPERTY DESCRIPTION

Nicely appointed unit with separate bedroom/bathroom lock-off for flexibility in rental, or as a full 2-bedroom unit. Breathtaking views from the 3rd-floor penthouse also offers beachfront balconies from both bedrooms and the living room. Located in East End steps to supreme snorkeling with a protected Coral Reef and diving right off your steps. This penthouse unit enjoys constant ocean breezes. Securely positioned on the 3rd floor allowing you to be lulled to sleep by the ocean sounds. Granite countertops and stainless steel appliances and beautiful furnishings. Enjoy coffee, tea, and cocktails on your expansive balcony. Enjoy endless days kayaking, paddleboarding or even kiteboarding. Sports are also enjoyed on the tennis and basketball courts. This Villa is conveniently located in the center of the complex with great expansive views North, East and South. Restaurants, bars, supermarket, and shops, are a stone's through away. Key Features include a primary bedroom with a king bed and ensuite bath, a second bedroom with a king bed, and a second full bath. The unit also has two pull-down Murphy beds in the living room. Resort living will have you pinching yourself daily. Easy to show.

### PROPERTY FEATURES

Kitchen Features Oven (Electric), Washer (Yes)
Interior Features AC (Multi-Zone), TV (Cable)

Building Features Dining Area, City Water, Living Room, Kitchen Area, Breakfast Area

Additional Features Furnished, Storm Windows, Gym