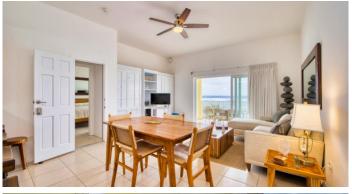

### PROPERTY DESCRIPTION

Nicely appointed unit with separate bedroom/bathroom lock-off for flexibility in rental, or as a full 2-bedroom unit. Breathtaking views from the 3rd-floor penthouse also offers beachfront balconies from both bedrooms and the living room. Located in East End steps to supreme snorkeling with a protected Coral Reef and diving right off your steps. This penthouse unit enjoys constant ocean breezes. Securely positioned on the 3rd floor allowing you to be lulled to sleep by the ocean sounds. Granite countertops and stainless steel appliances and beautiful furnishings. Enjoy coffee, tea, and cocktails on your expansive balcony. Enjoy endless days kayaking, paddleboarding or even kiteboarding. Sports are also enjoyed on the tennis and basketball courts. This Villa is conveniently located in the center of the complex with great expansive views North, East and South. Restaurants, bars, supermarket, and shops, are a stone's through away. Key Features include a primary bedroom with a king bed and ensuite bath, a second bedroom with a king bed, and a second full bath. The unit also has two pull-down Murphy beds in the living room. Resort living will have you pinching yourself daily. Easy to show.