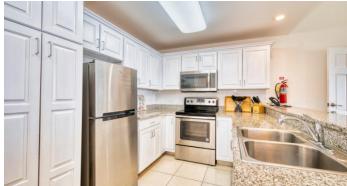

### PROPERTY DESCRIPTION

Nicely appointed unit with separate bedroom/bathroom lock-off for flexibility in rental, or as a full 2-bedroom unit. Breathtaking views from the 3rd-floor penthouse also offers beachfront balconies from both bedrooms and the living room. Located in East End steps to supreme snorkeling with a protected Coral Reef and diving right off your steps. This penthouse unit enjoys constant ocean breezes. Securely positioned on the 3rd floor allowing you to be lulled to sleep by the ocean sounds. Granite countertops and stainless steel appliances and beautiful furnishings. Enjoy coffee, tea, and cocktails on your expansive balcony. Enjoy endless days kayaking, paddleboarding or even kiteboarding. Sports are also enjoyed on the tennis and basketball courts. This Villa is conveniently located in the center of the complex with great expansive views North, East and South. Restaurants, bars, supermarket, and shops, are a stone's through away. Key Features include a primary bedroom with a king bed and ensuite bath, a second bedroom with a king bed, and a second full bath. The unit also has two pull-down Murphy beds in the living room. Resort living will have you pinching yourself daily. Easy to show.

### PROPERTY FEATURES

Kitchen Features Oven (Electric), Washer (Yes)
Interior Features AC (Multi-Zone), TV (Cable)

Building Features Dining Area, City Water, Living Room, Kitchen Area, Breakfast Area

Additional Features Furnished, Storm Windows, Gym