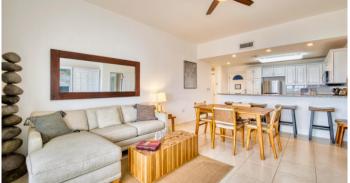

### PROPERTY DESCRIPTION

Nicely appointed unit with separate bedroom/bathroom lock-off for flexibility in rental, or as a full 2-bedroom unit. Breathtaking views from the 3rd-floor penthouse also offers beachfront balconies from both bedrooms and the living room. Located in East End steps to supreme snorkeling with a protected Coral Reef and diving right off your steps. This penthouse unit enjoys constant ocean breezes. Securely positioned on the 3rd floor allowing you to be lulled to sleep by the ocean sounds. Granite countertops and stainless steel appliances and beautiful furnishings. Enjoy coffee, tea, and cocktails on your expansive balcony. Enjoy endless days kayaking, paddleboarding or even kiteboarding. Sports are also enjoyed on the tennis and basketball courts. This Villa is conveniently located in the center of the complex with great expansive views North, East and South. Restaurants, bars, supermarket, and shops, are a stone's through away. Key Features include a primary bedroom with a king bed and ensuite bath, a second bedroom with a king bed, and a second full bath. The unit also has two pull-down Murphy beds in the living room. Resort living will have you pinching yourself daily. Easy to show.