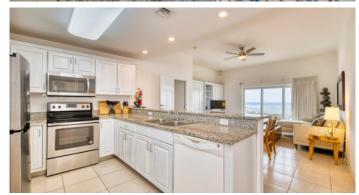

### PROPERTY DESCRIPTION

Nicely appointed unit with separate bedroom/bathroom lock-off for flexibility in rental, or as a full 2-bedroom unit. Breathtaking views from the 3rd-floor penthouse also offers beachfront balconies from both bedrooms and the living room. Located in East End steps to supreme snorkeling with a protected Coral Reef and diving right off your steps. This penthouse unit enjoys constant ocean breezes. Securely positioned on the 3rd floor allowing you to be lulled to sleep by the ocean sounds. Granite countertops and stainless steel appliances and beautiful furnishings. Enjoy coffee, tea, and cocktails on your expansive balcony. Enjoy endless days kayaking, paddleboarding or even kiteboarding. Sports are also enjoyed on the tennis and basketball courts. This Villa is conveniently located in the center of the complex with great expansive views North, East and South. Restaurants, bars, supermarket, and shops, are a stone's through away. Key Features include a primary bedroom with a king bed and ensuite bath, a second bedroom with a king bed, and a second full bath. The unit also has two pull-down Murphy beds in the living room. Resort living will have you pinching yourself daily. Easy to show.

### PROPERTY FEATURES

Kitchen Features Oven (Electric), Washer (Yes)
Interior Features AC (Multi-Zone), TV (Cable)

Building Features Dining Area, City Water, Living Room, Kitchen Area, Breakfast Area

Additional Features Furnished, Storm Windows, Gym