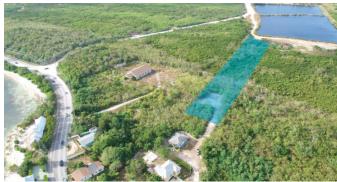

## PROPERTY DESCRIPTION

Excellent 1.563 acre parcel off Bodden Town Road. This large parcel experiences elevations up to 28 feet above sea level with possible ocean views. The property is partially filled and benefits from a 22 foot vehicular Right of Way which gives direct access to Bodden Town Road. This low density residential parcel allows you to build a lovely estate home or up to 22 apartments with up to 36 bedrooms.