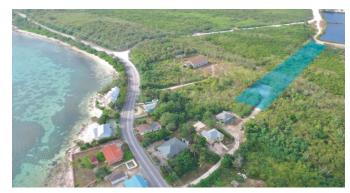

## PROPERTY DESCRIPTION

Excellent 1.563 acre parcel off Bodden Town Road. This large parcel experiences elevations up to 28 feet above sea level with possible ocean views. The property is partially filled and benefits from a 22 foot vehicular Right of Way which gives direct access to Bodden Town Road. This low density residential parcel allows you to build a lovely estate home or up to 22 apartments with up to 36 bedrooms.