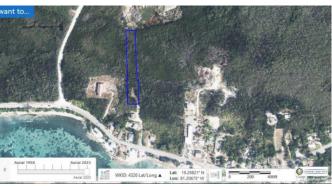

## LARGE 1.563 ACRE DEVELOPMENT PARCEL BODDEN TOWN

Bodden Town Road, East of George Town, Cayman Islands

## PROPERTY DESCRIPTION

Excellent 1.563 acre parcel off Bodden Town Road. This large parcel experiences elevations up to 28 feet above sea level with possible ocean views. The property is partially filled and benefits from a 22 foot vehicular Right of Way which gives direct access to Bodden Town Road. This low density residential parcel allows you to build a lovely estate home or up to 22 apartments with up to 36 bedrooms.