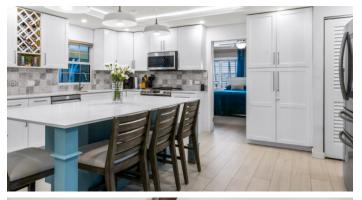

#### PROPERTY DESCRIPTION

A gem of an opportunity to own a dream family home in the highly sought-after South Sound area. 87 Fairview Road is a spacious 4-bedroom, 3-bathroom home that offers 3,797 sq. ft. of well-designed living space on a 0.29-acre lot. The open-concept layout includes a bright and modern kitchen with stone countertops, stainless steel appliances, and generous storage. A separate den provides additional versatility for a home office or media room. The oversized primary suite spans one wing of the home, featuring a large ensuite bathroom and generous closet space. The remaining 3 bedrooms are well-proportioned, ideal for family living. A large, screened patio offers plenty of space for outdoor dining and entertaining, leading out to the back garden and pool. Additional features include a spacious utility room, a huge garage with extra storage, deep well, cistern, security system, roof insulation, gas heater and stove, and easy-to-maintain landscaping. Upgrades at a Glance: New kitchen Replaced and repaired gutters and soffits around the entire exterior of house. Upgraded to gas appliances Newly screened front and back porch Newly painted exterior of house Newly tiled main communal space New ceiling fans in main area and bedroom 4 Conveniently located close to Cayman's most desirable schools and just minutes from town, this home offers an excellent combination of space and convenience, in a prime location. Call today to schedule a viewing!