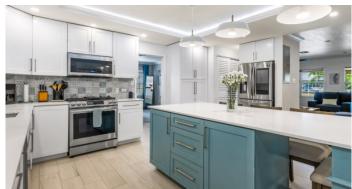

#### PROPERTY DESCRIPTION

A gem of an opportunity to own a dream family home in the highly sought-after South Sound area. 87 Fairview Road is a spacious 4-bedroom, 3-bathroom home that offers 3,797 sq. ft. of well-designed living space on a 0.29-acre lot. The open-concept layout includes a bright and modern kitchen with stone countertops, stainless steel appliances, and generous storage. A separate den provides additional versatility for a home office or media room. The oversized primary suite spans one wing of the home, featuring a large ensuite bathroom and generous closet space. The remaining 3 bedrooms are well-proportioned, ideal for family living. A large, screened patio offers plenty of space for outdoor dining and entertaining, leading out to the back garden and pool. Additional features include a spacious utility room, a huge garage with extra storage, deep well, cistern, security system, roof insulation, gas heater and stove, and easy-to-maintain landscaping. Upgrades at a Glance: New kitchen Replaced and repaired gutters and soffits around the entire exterior of house. Upgraded to gas appliances Newly screened front and back porch Newly painted exterior of house Newly tiled main communal space New ceiling fans in main area and bedroom 4 Conveniently located close to Cayman's most desirable schools and just minutes from town, this home offers an excellent combination of space and convenience, in a prime location. Call today to schedule a viewing!