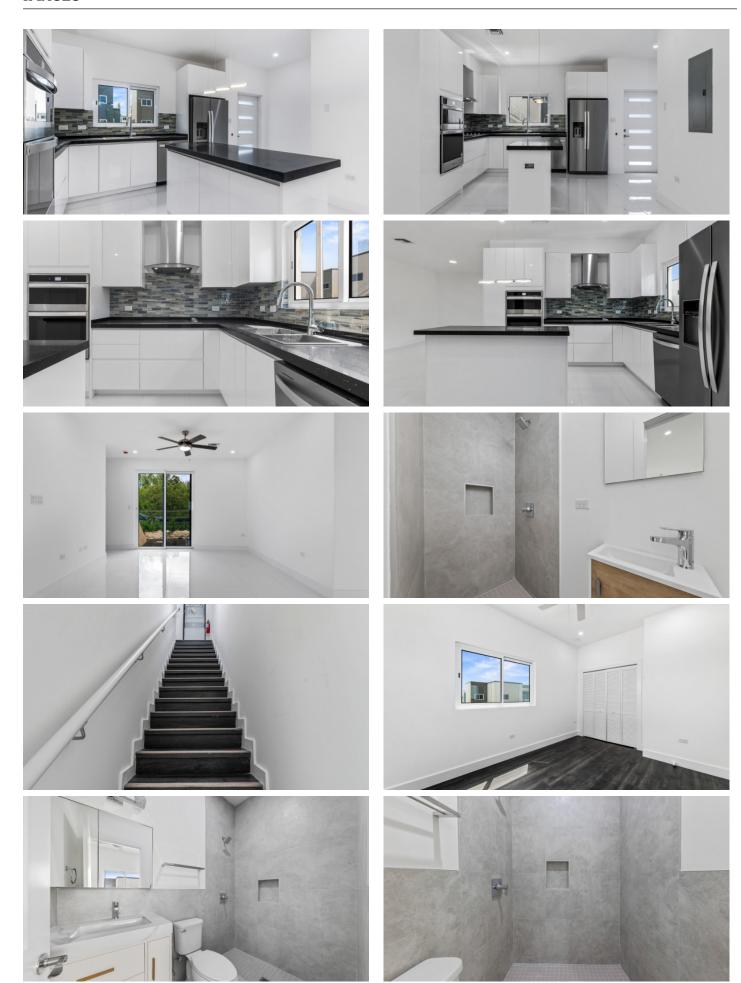

### PROPERTY DESCRIPTION

LAST CHANCE FOR PRE-CONSTRUCTION PRICING Introducing George Town's newest, multi-phase residential community, YARL! YARL is filled with amenities including a lovely pool area, pickleball court gym, club house and kids play area to name a few. This gated community is conveniently located on Linford Pierson Highway next to Downtown Reach. The location is amazing with direct proximity to schools, Grand Harbour, Harbour Reach, supermarkets, George Town Hospital and direct access to Seven Mile Beach Corridor. This neighbourhood will feature 1 bed, 1 bed plus den, 2 bed and 3 bed options - perfect for a primary residence or rental investment. Built to withstanding all weather as well as being energy efficient these homes are constructed with super strong concrete block, hurricane impact windows and doors as well as a standing seam metal roof. Rest assured knowing the Developer, National Builders, has completed numerous fantastic communities in Cayman over the past couple decades. Ready to move in Q1 2026. Inquire today to receive an Information and Sales Brochure! Photos of similar unit.