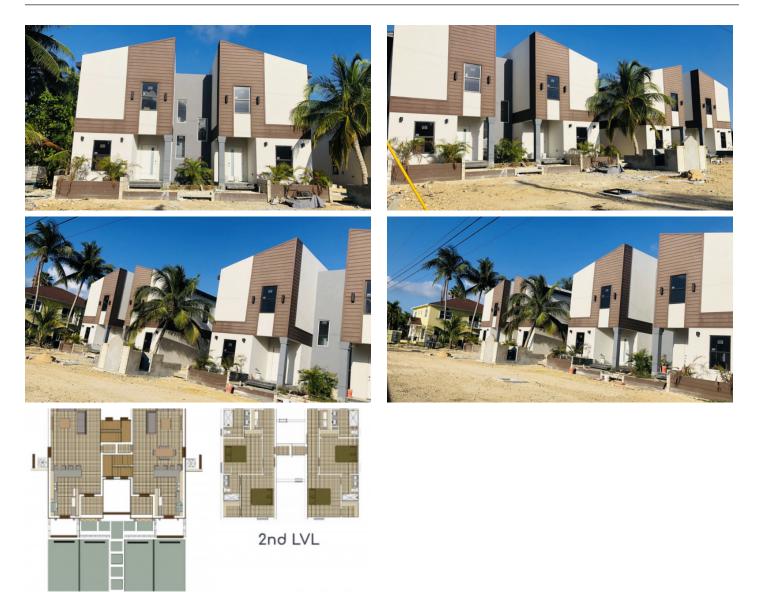

## PROPERTY DESCRIPTION

This spacious 3 bedroom, 2.5 bathroom duplex unit offers a perfect blend of comfort and contemporary living. Situated in a desirable neighbourhood, this property boasts modern amenities and thoughtful design throughout. On entering the unit you are welcomed into a bright and airy living space, featuring an open floor plan that seamlessly connects the living, dining, and kitchen areas. The well-appointed kitchen is equipped with stainless steel appliances, ample cabinet storage, and sleek countertops, making it ideal for both everyday cooking and entertaining guests. Adjacent to the kitchen is a convenient half bathroom, perfect for guests and residents alike. On the second floor are three generously sized bedrooms, providing ample space for rest and relaxation. The master bedroom boasts a private ensuite bathroom, with the remaining bedrooms sharing a jack and jill style bathroom. Additionally, this unit offers over 1000 sq ft of fenced yard space providing a charming outdoor retreat to enjoy your morning coffee or for hosting barbecues. Other features of this unit include an in-unit washer and dryer, two dedicated parking spaces, central air, and conduit in place for charging electric vehicles. Conveniently located near schools, shopping, and dining options, this duplex unit offers easy access to everything you need for modern living.