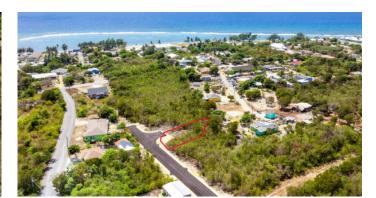

## EAST END SUBDIVISION LOT C

Survivors Road, East End, Cayman Islands

# PROPERTY DETAILS

Price: CI\$117,500 MLS#: 418971 Type: Land Listing Type: Med Density ResidentialStatus: Current Width: 84

Depth: 135 Acreage: 0.23

# PROPERTY DESCRIPTION

One of the best deals you will find on the market today, 0.23 acres of medium density residential land in a brand new subdivision off of Survivors Road in East End. All plans and surveys have been approved, new block & parcel number will be available with in the next couple of months. Invest in the future today!