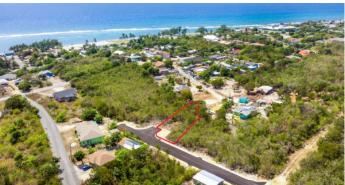

## EAST END SUBDIVISION LOT C

Survivors Road, East End, Cayman Islands

# PROPERTY DETAILS

Price: CI\$117,500 MLS#: 418971 Type: Land Listing Type: Med Density ResidentialStatus: Current Width: 84

Depth: 135 Acreage: 0.23

# PROPERTY DESCRIPTION

One of the best deals you will find on the market today, 0.23 acres of medium density residential land in a brand new subdivision off of Survivors Road in East End. All plans and surveys have been approved, new block & parcel number will be available with in the next couple of months. Invest in the future today!