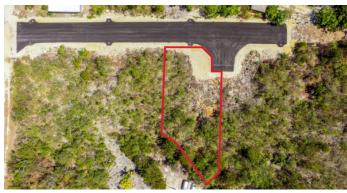

## EAST END SUBDIVISION LOT C

Survivors Road, East End, Cayman Islands

# PROPERTY DETAILS

Price: CI\$117,500 MLS#: 418971 Type: Land Listing Type: Med Density ResidentialStatus: Current Width: 84

Depth: 135 Acreage: 0.23

# PROPERTY DESCRIPTION

One of the best deals you will find on the market today, 0.23 acres of medium density residential land in a brand new subdivision off of Survivors Road in East End. All plans and surveys have been approved, new block & parcel number will be available with in the next couple of months. Invest in the future today!