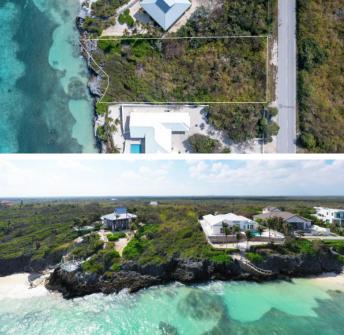

## QUEEN'S HIGHWAY, WATERFRONT PARCEL | 0.62 ACRE

Queen's Highway, Rum Point, Cayman Islands

#### PROPERTY DETAILS

Price: US\$915,000 Listing Type: Low Density Residential Depth: 301 MLS#: 419014 Status: Current Acreage: 0.62 Type: Land Width: 107

### PROPERTY DESCRIPTION

Build Your Dream Home on This Exceptional Parcel of Land This stunning piece of property offers the perfect canvas for your dream home. Elevated at 27 feet and gently sloping down to 13 feet closer to the water, this solid site requires no pilings or major substructure work, keeping construction costs lower. Positioned between two beautiful, existing homes, it provides both privacy and a welcoming sense of community. With excellent road frontage and good depth, the property ensures a quiet, peaceful setting while still offering easy access. The sun sets behind the land, casting the perfect light to showcase the vibrant, ever-changing watercolors. Breathtaking, expansive views and refreshing tropical breezes complete the picture, making every day feel like a vacation. Whether you're envisioning a cozy retreat or an expansive family estate, the possibilities are endless. The tranquil surroundings and prime location make this a truly special opportunity. With its unique topography, spectacular views, and proximity to the water, this is an offering you don't want to miss. Build your dream home here and enjoy all the natural beauty this incredible land has to offer. Reach out now!