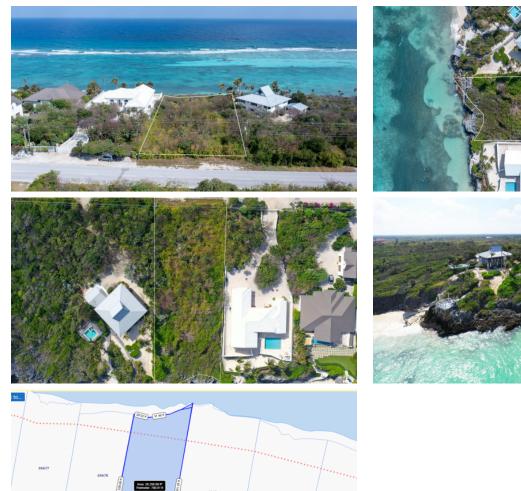

## QUEEN'S HIGHWAY, WATERFRONT PARCEL | 0.62 ACRE

Queen's Highway, Rum Point, Cayman Islands

#### PROPERTY DETAILS

Price: US\$915,000 Listing Type: Low Density Residential Depth: 301 MLS#: 419014 Status: Current Acreage: 0.62 Type: Land Width: 107

### PROPERTY DESCRIPTION

Build Your Dream Home on This Exceptional Parcel of Land This stunning piece of property offers the perfect canvas for your dream home. Elevated at 27 feet and gently sloping down to 13 feet closer to the water, this solid site requires no pilings or major substructure work, keeping construction costs lower. Positioned between two beautiful, existing homes, it provides both privacy and a welcoming sense of community. With excellent road frontage and good depth, the property ensures a quiet, peaceful setting while still offering easy access. The sun sets behind the land, casting the perfect light to showcase the vibrant, ever-changing watercolors. Breathtaking, expansive views and refreshing tropical breezes complete the picture, making every day feel like a vacation. Whether you're envisioning a cozy retreat or an expansive family estate, the possibilities are endless. The tranquil surroundings and prime location make this a truly special opportunity. With its unique topography, spectacular views, and proximity to the water, this is an offering you don't want to miss. Build your dream home here and enjoy all the natural beauty this incredible land has to offer. Reach out now!