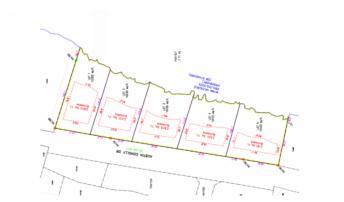

# PROPERTY DESCRIPTION

A rare find in Cayman; Oceanfront lots FOR SALE priced under usd\$495,000. This very affordable OCEAN FRONT lot is spectacular with sloping elevations up to 16ft which allows for amazing sunrise views and views of the bright blue colors of the Caribbean sea. Great snorkeling and marine life just steps away...Build your beachfront cottage today on this perfect size lot or land bank for your family's future. Land has white sandy beach with iron shore composite. No fill needed!! Soil test revealed solid rock underneath, am ideal foundation to build on. 83ft of ocean frontage!! Located along the most spectacular coastline of Colliers district in East End which is fast becoming a popular location with its clear coastline, nature attractions like the Botanic Gardens and Iguana Sanctuary, and an increase in facilities and amenities like Health City, great local restaurants, water sport activities and some of the best dive operations on island. As infrastructure is moving out this way and it will be easier to get in and out of town once the new bypass extension is completed, this land is a great investment. As Grand Cayman continues to be developed, demand for oceanfront land will continue to increase. This lot is priced to sell so don't miss out on this fantastic opportunity to secure your oceanfront parcel today. Sub-division is subject to final approvals. Call for additional plans and buildable footprint. owned by agent