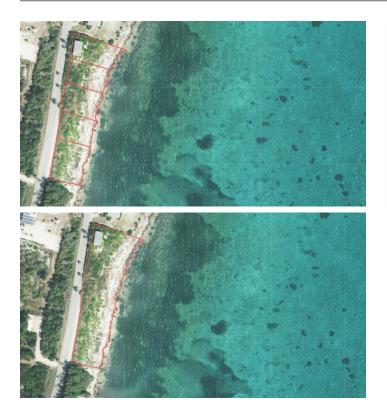

# PROPERTY DESCRIPTION

A rare find in Cayman; Oceanfront lots FOR SALE priced under usd\$495,000. This very affordable OCEAN FRONT lot is spectacular with sloping elevations up to 16ft which allows for amazing sunrise views and views of the bright blue colors of the Caribbean sea. Great snorkeling and marine life just steps away...Build your beachfront cottage today on this perfect size lot or land bank for your family's future. Land has white sandy beach with iron shore composite. No fill needed!! Soil test revealed solid rock underneath, am ideal foundation to build on. 83ft of ocean frontage!! Located along the most spectacular coastline of Colliers district in East End which is fast becoming a popular location with its clear coastline, nature attractions like the Botanic Gardens and Iguana Sanctuary, and an increase in facilities and amenities like Health City, great local restaurants, water sport activities and some of the best dive operations on island. As infrastructure is moving out this way and it will be easier to get in and out of town once the new bypass extension is completed, this land is a great investment. As Grand Cayman continues to be developed, demand for oceanfront land will continue to increase. This lot is priced to sell so don't miss out on this fantastic opportunity to secure your oceanfront parcel today. Sub-division is subject to final approvals. Call for additional plans and buildable footprint. owned by agent