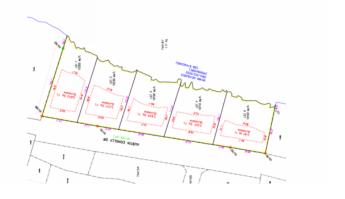

# PRIME OCEANTFRONT LAND - HOUSE LOT #3

Austin Conolly Dr, East End, Cayman Islands

### PROPERTY DETAILS

Price: US\$448,000 MLS#: 419019 Type: Land
Listing Type: Low Density Residential Status: New Width: 90.60

Depth: 122.60 Acreage: 0.23

Sq. Ft.: 10,100

# PROPERTY DESCRIPTION

A rare find in Cayman; Oceanfront lots FOR SALE priced under usd\$495,000. This very affordable OCEAN FRONT lot is spectacular with sloping elevations up to 16ft which allows for amazing sunrise views and views of the bright blue colors of the Caribbean sea. Great snorkeling and marine life just steps away...Build your beachfront cottage today on this perfect size lot or land bank for your family's future. Land has white sandy beach with iron shore composite. No fill needed!! Soil test revealed solid rock underneath, am ideal foundation to build on. This lot has just over 90ft of ocean frontage!! Located along the most spectacular coastline of Colliers district in East End which is fast becoming a popular location with its clear coastline, nature attractions like the Botanic Gardens and Iguana Sanctuary, and an increase in facilities and amenities like Health City, great local restaurants, water sport activities and some of the best dive operations on island. As infrastructure is moving out this way and it will be easier to get in and out of town once the new bypass extension is completed, this land is a great investment. As Grand Cayman continues to be developed, demand for oceanfront land will continue to increase. This lot is priced to sell so don't miss out on this fantastic opportunity to secure your oceanfront parcel today. Sub-division is subject to final approvals. Call for additional plans and buildable footprint. owned by agent