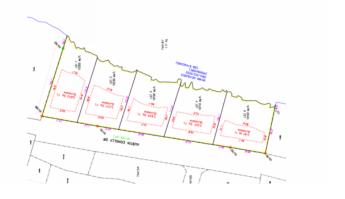

## PROPERTY DETAILS

Price: US\$428,000 MLS#: 419017 Type: Land Listing Type: Low Density Residential Status: New Width: 70.70

Depth: 166.50 Acreage: 0.24

Sq. Ft.: 10,350

## PROPERTY FEATURES

Kitchen Features Oven (No)

Outdoor Features Water Frontage (No)

Sea Frontage 71 ft
Title Freehold